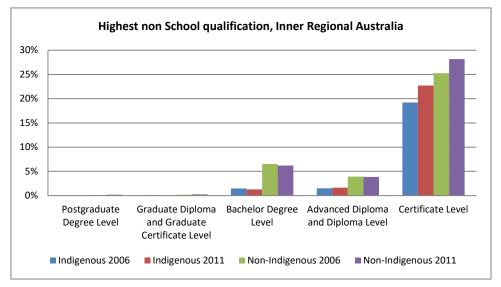

Figure 3 - Type of educational institution currently attending, by age and remoteness

Figure 4 - Highest non-school qualification 19 to 24 yr olds 2006 and 2011, by state

Figure 5 - Highest non-school qualification 19 to 24 yr olds 2006 and 2011, by remoteness area