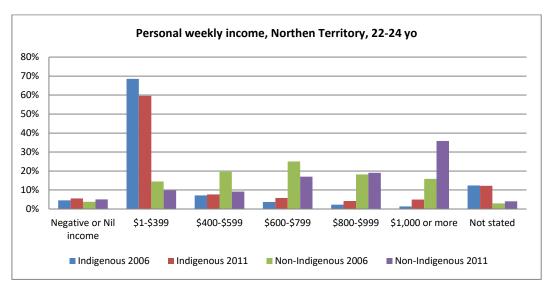

Figure 20 - Personal income 2006 and 2011, by age

Figure 21 - Personal income 2006 and 2011, by age and sex

Figure 22 - Personal income 2006 and 2011, by age and state

Figure 23 - Personal income 2006 and 2011, by age and remoteness