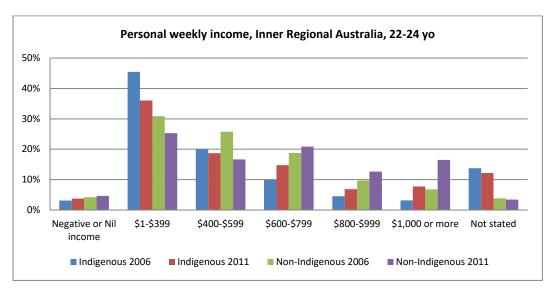

Figure 20 - Personal income 2006 and 2011, by age

Figure 21 - Personal income 2006 and 2011, by age and sex

Figure 22 - Personal income 2006 and 2011, by age and state

Figure 23 - Personal income 2006 and 2011, by age and remoteness