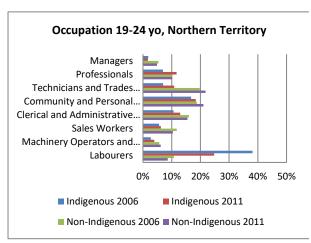

Figure 15 - Industry of employment 2006 and 2011, by remoteness

Figure 16 - Occupation 2006 and 2011, by age

Figure 18 - Occupation 2006 and 2011, by age and state

Figure 19 - Occupation 2006 and 2011, by age and remoteness