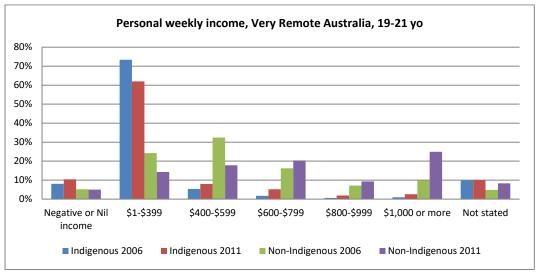

Figure 20 - Personal income 2006 and 2011, by age

Figure 21 - Personal income 2006 and 2011, by age and sex

Figure 22 - Personal income 2006 and 2011, by age and state

Figure 23 - Personal income 2006 and 2011, by age and remoteness