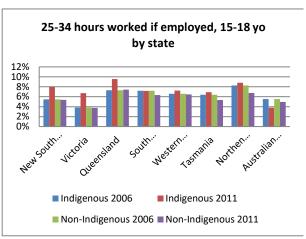

Figure 11 - Hours worked if employed 2006 and 2011, by age and state

Figure 12 - Industry of employment 2006 and 2011, all aged 15-24

Figure 13 - Industry of employment 2006 and 2011, by sex

Figure 14 - Industry of employment 2006 and 2011, by state