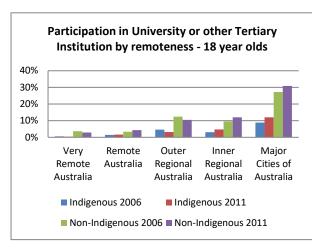

## How are Indigenous young people positioned in the mainstream economy? <u>Education</u>

Figure 1 - Type of educational institution currently attending, by age and sex

Figure 2 - Type of educational institution currently attending, by age and state