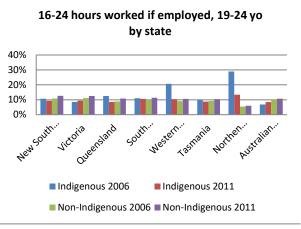

Figure 11 - Hours worked if employed 2006 and 2011, by age and state

Figure 12 - Industry of employment 2006 and 2011, all aged 15-24

Figure 13 - Industry of employment 2006 and 2011, by sex

Figure 14 - Industry of employment 2006 and 2011, by state