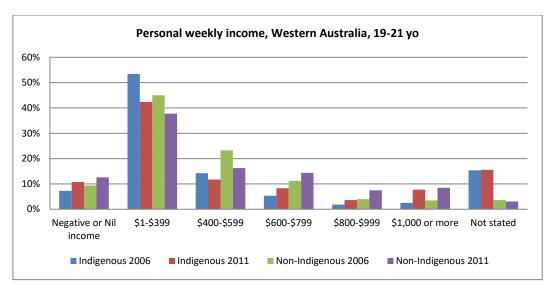

Figure 20 - Personal income 2006 and 2011, by age

Figure 21 - Personal income 2006 and 2011, by age and sex

Figure 22 - Personal income 2006 and 2011, by age and state

Figure 23 - Personal income 2006 and 2011, by age and remoteness