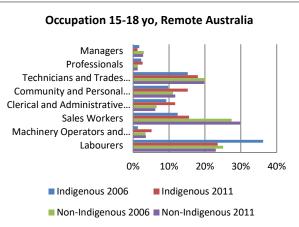

Figure 15 - Industry of employment 2006 and 2011, by remoteness

Figure 16 - Occupation 2006 and 2011, by age

Figure 18 - Occupation 2006 and 2011, by age and state

Figure 19 - Occupation 2006 and 2011, by age and remoteness