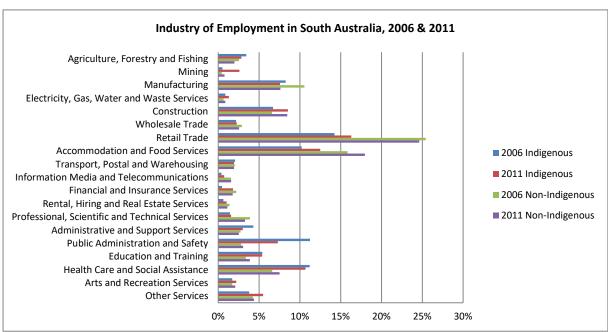

Figure 11 - Hours worked if employed 2006 and 2011, by age and state

Figure 12 - Industry of employment 2006 and 2011, all aged 15-24

Figure 13 - Industry of employment 2006 and 2011, by sex

Figure 14 - Industry of employment 2006 and 2011, by state