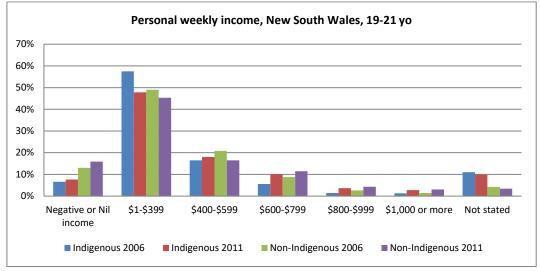

Figure 20 - Personal income 2006 and 2011, by age

Figure 21 - Personal income 2006 and 2011, by age and sex

Figure 22 - Personal income 2006 and 2011, by age and state

Figure 23 - Personal income 2006 and 2011, by age and remoteness