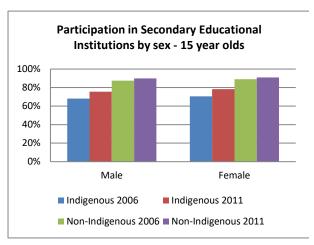

## How are Indigenous young people positioned in the mainstream economy? <u>Education</u>

Figure 1 - Type of educational institution currently attending, by age and sex

Figure 2 - Type of educational institution currently attending, by age and state