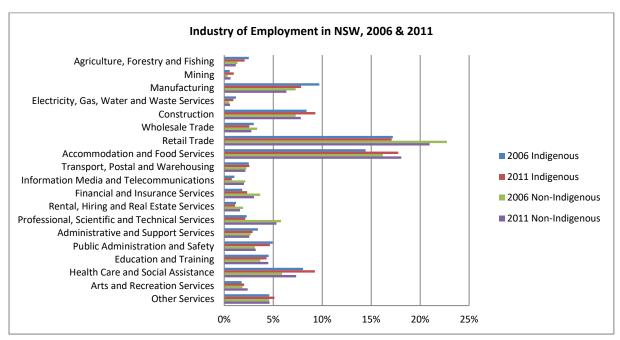

Figure 11 - Hours worked if employed 2006 and 2011, by age and state

Figure 12 - Industry of employment 2006 and 2011, all aged 15-24

Figure 13 - Industry of employment 2006 and 2011, by sex

Figure 14 - Industry of employment 2006 and 2011, by state