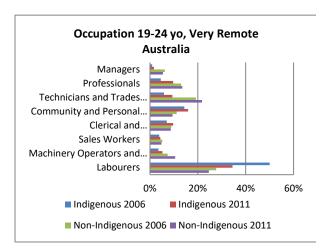

Figure 15 - Industry of employment 2006 and 2011, by remoteness

Figure 16 - Occupation 2006 and 2011, by age

Figure 18 - Occupation 2006 and 2011, by age and state

Figure 19 - Occupation 2006 and 2011, by age and remoteness