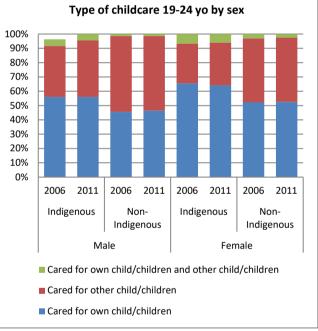

Figure 27 - Unpaid childcare 2006 and 2011, by age

Figure 28 - Unpaid child care 2006 and 2011, by age and sex

Figure 29 - Unpaid childcare 2006 and 2011, by age and state

Figure 30 - Unpaid childcare 2006 and 2011, by age and remoteness