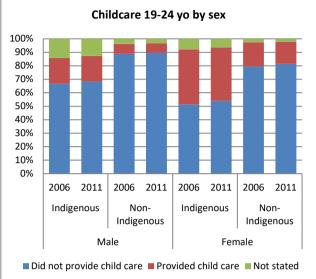

Figure 27 - Unpaid childcare 2006 and 2011, by age

Figure 28 - Unpaid child care 2006 and 2011, by age and sex

Figure 29 - Unpaid childcare 2006 and 2011, by age and state

Figure 30 - Unpaid childcare 2006 and 2011, by age and remoteness