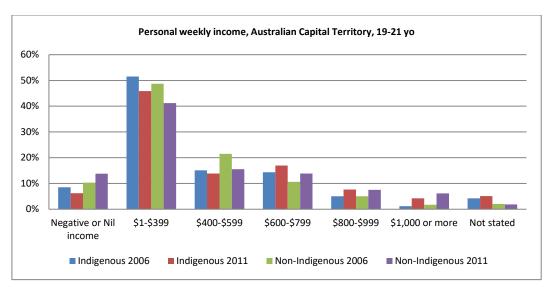

Figure 20 - Personal income 2006 and 2011, by age

Figure 21 - Personal income 2006 and 2011, by age and sex

Figure 22 - Personal income 2006 and 2011, by age and state

Figure 23 - Personal income 2006 and 2011, by age and remoteness