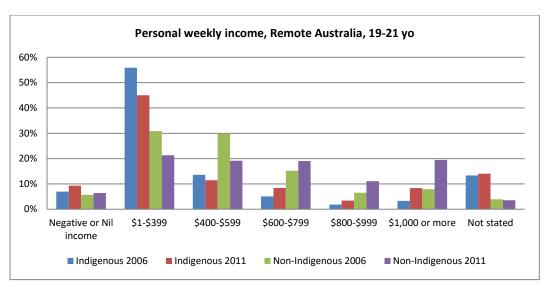

Figure 20 - Personal income 2006 and 2011, by age

Figure 21 - Personal income 2006 and 2011, by age and sex

Figure 22 - Personal income 2006 and 2011, by age and state

Figure 23 - Personal income 2006 and 2011, by age and remoteness