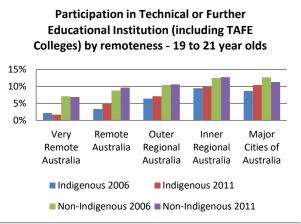

Figure 3 - Type of educational institution currently attending, by age and remoteness

Figure 4 - Highest non-school qualification 19 to 24 yr olds 2006 and 2011, by state

Figure 5 - Highest non-school qualification 19 to 24 yr olds 2006 and 2011, by remoteness area