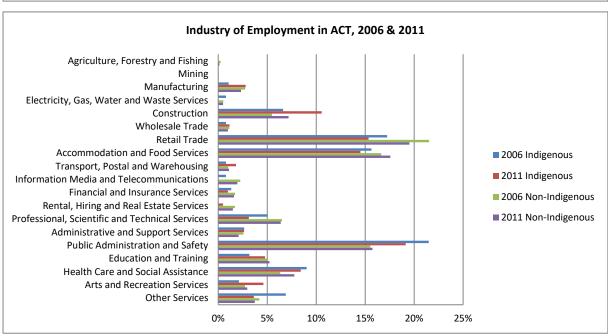

Figure 11 - Hours worked if employed 2006 and 2011, by age and state

Figure 12 - Industry of employment 2006 and 2011, all aged 15-24

Figure 13 - Industry of employment 2006 and 2011, by sex

Figure 14 - Industry of employment 2006 and 2011, by state