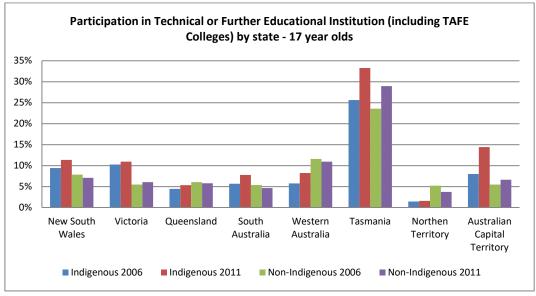

## How are Indigenous young people positioned in the mainstream economy? <u>Education</u>

Figure 1 - Type of educational institution currently attending, by age and sex

Figure 2 - Type of educational institution currently attending, by age and state