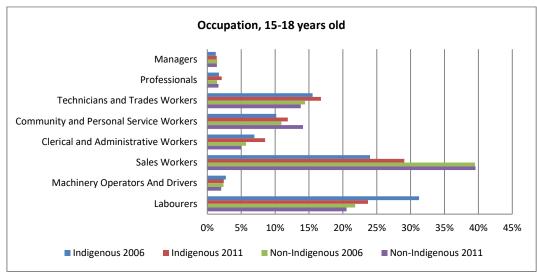

Figure 15 - Industry of employment 2006 and 2011, by remoteness

Figure 16 - Occupation 2006 and 2011, by age

Figure 18 - Occupation 2006 and 2011, by age and state

Figure 19 - Occupation 2006 and 2011, by age and remoteness