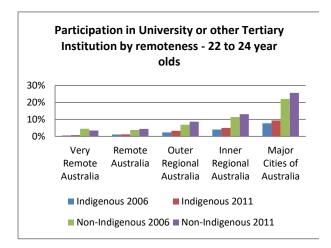

Figure 3 - Type of educational institution currently attending, by age and remoteness

Figure 4 - Highest non-school qualification 19 to 24 yr olds 2006 and 2011, by state

Figure 5 - Highest non-school qualification 19 to 24 yr olds 2006 and 2011, by remoteness area