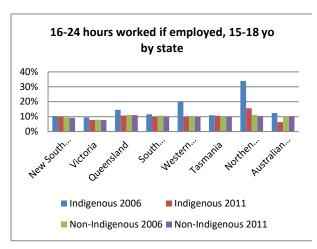

Figure 11 - Hours worked if employed 2006 and 2011, by age and state

Figure 12 - Industry of employment 2006 and 2011, all aged 15-24

Figure 13 - Industry of employment 2006 and 2011, by sex

Figure 14 - Industry of employment 2006 and 2011, by state