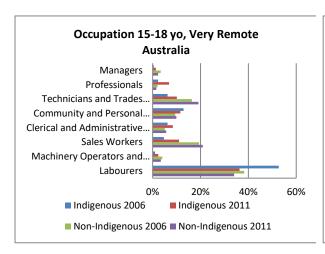

Figure 15 - Industry of employment 2006 and 2011, by remoteness

Figure 16 - Occupation 2006 and 2011, by age

Figure 18 - Occupation 2006 and 2011, by age and state

Figure 19 - Occupation 2006 and 2011, by age and remoteness