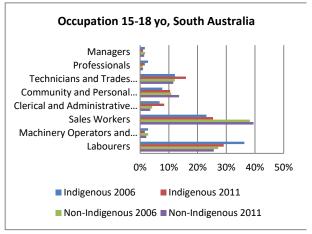

Figure 15 - Industry of employment 2006 and 2011, by remoteness

Figure 16 - Occupation 2006 and 2011, by age

Figure 18 - Occupation 2006 and 2011, by age and state

Figure 19 - Occupation 2006 and 2011, by age and remoteness