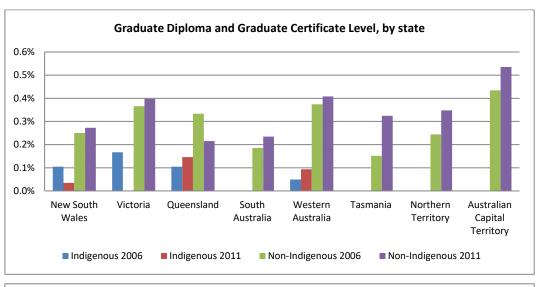

Figure 3 - Type of educational institution currently attending, by age and remoteness

Figure 4 - Highest non-school qualification 19 to 24 yr olds 2006 and 2011, by state

Figure 5 - Highest non-school qualification 19 to 24 yr olds 2006 and 2011, by remoteness area