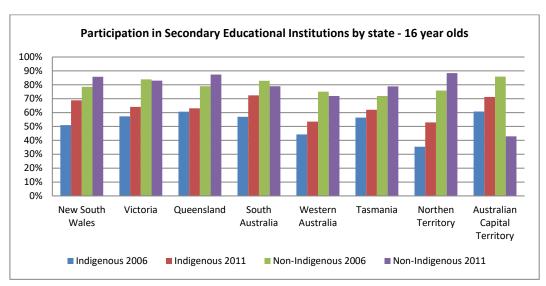

## How are Indigenous young people positioned in the mainstream economy? <u>Education</u>

Figure 1 - Type of educational institution currently attending, by age and sex

Figure 2 - Type of educational institution currently attending, by age and state