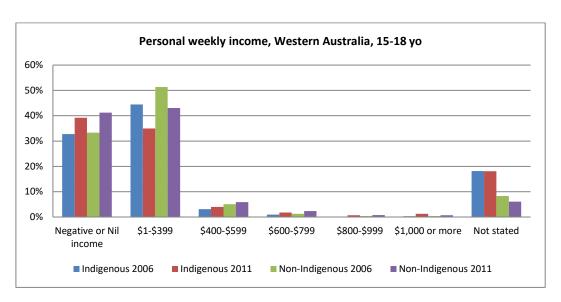

Figure 20 - Personal income 2006 and 2011, by age

Figure 21 - Personal income 2006 and 2011, by age and sex

Figure 22 - Personal income 2006 and 2011, by age and state

Figure 23 - Personal income 2006 and 2011, by age and remoteness