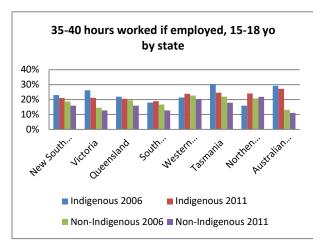

Figure 11 - Hours worked if employed 2006 and 2011, by age and state

Figure 12 - Industry of employment 2006 and 2011, all aged 15-24

Figure 13 - Industry of employment 2006 and 2011, by sex

Figure 14 - Industry of employment 2006 and 2011, by state