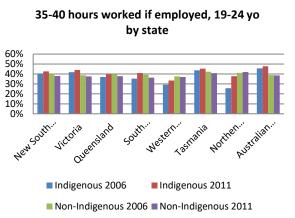

Figure 11 - Hours worked if employed 2006 and 2011, by age and state

Figure 12 - Industry of employment 2006 and 2011, all aged 15-24

Figure 13 - Industry of employment 2006 and 2011, by sex

Figure 14 - Industry of employment 2006 and 2011, by state