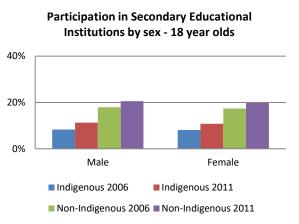

## How are Indigenous young people positioned in the mainstream economy? <u>Education</u>

Figure 1 - Type of educational institution currently attending, by age and sex

Figure 2 - Type of educational institution currently attending, by age and state