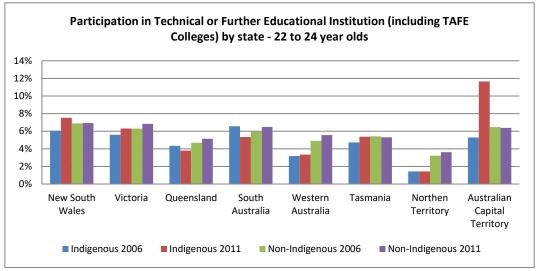

## How are Indigenous young people positioned in the mainstream economy? <u>Education</u>

Figure 1 - Type of educational institution currently attending, by age and sex

Figure 2 - Type of educational institution currently attending, by age and state