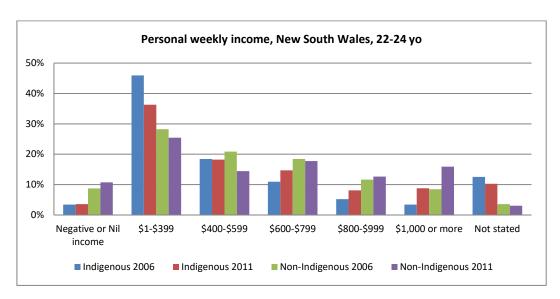

Figure 20 - Personal income 2006 and 2011, by age

Figure 21 - Personal income 2006 and 2011, by age and sex

Figure 22 - Personal income 2006 and 2011, by age and state

Figure 23 - Personal income 2006 and 2011, by age and remoteness