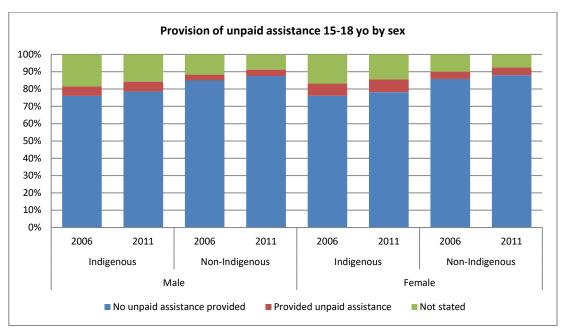

## **UNPAID WORK**

Figure 24 - Unpaid assistance to person with disability 2006 and 2011, by age and sex

Figure 25 - Unpaid assistance to person with disability 2006 and 2011, by age and state

Figure 26 - Unpaid assistance to person with disability 2006 and 2011, by age and remoteness