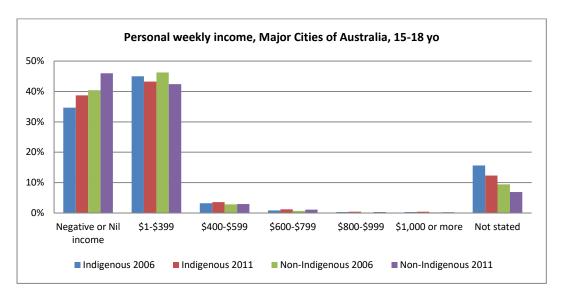

Figure 20 - Personal income 2006 and 2011, by age

Figure 21 - Personal income 2006 and 2011, by age and sex

Figure 22 - Personal income 2006 and 2011, by age and state

Figure 23 - Personal income 2006 and 2011, by age and remoteness