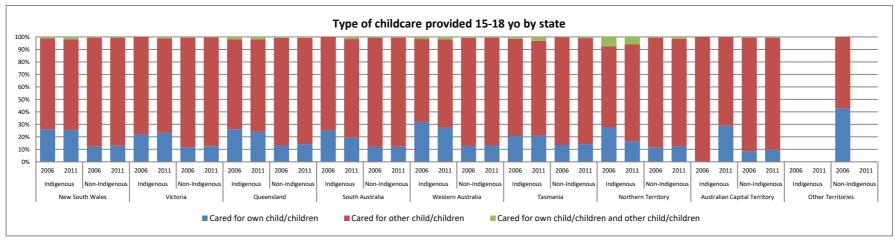

Figure 27 - Unpaid childcare 2006 and 2011, by age

Figure 28 - Unpaid child care 2006 and 2011, by age and sex

Figure 29 - Unpaid childcare 2006 and 2011, by age and state

Figure 30 - Unpaid childcare 2006 and 2011, by age and remoteness