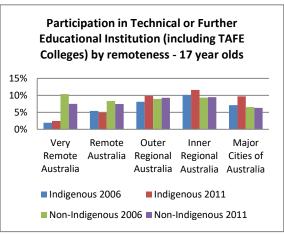

Figure 3 - Type of educational institution currently attending, by age and remoteness

Figure 4 - Highest non-school qualification 19 to 24 yr olds 2006 and 2011, by state

Figure 5 - Highest non-school qualification 19 to 24 yr olds 2006 and 2011, by remoteness area