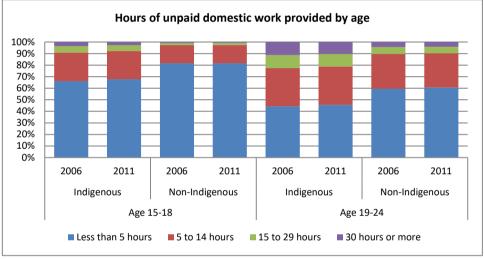

Figure 31 - Unpaid domestic work 2006 and 2011, by age

Figure 32 - Unpaid domestic work 2006 and 2011, by age and sex

Figure 33 - Unpaid domestic work 2006 and 2011, by age and state

Figure 34 - Unpaid domestic work 2006 and 2011, by age and remoteness