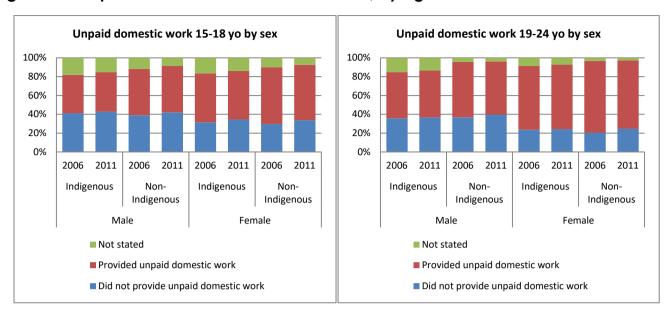

Figure 31 - Unpaid domestic work 2006 and 2011, by age

Figure 32 - Unpaid domestic work 2006 and 2011, by age and sex

Figure 33 - Unpaid domestic work 2006 and 2011, by age and state

Figure 34 - Unpaid domestic work 2006 and 2011, by age and remoteness