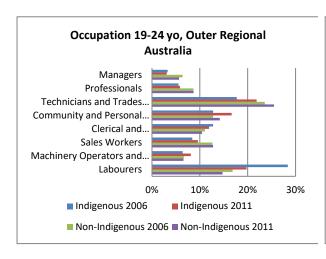

Figure 15 - Industry of employment 2006 and 2011, by remoteness

Figure 16 - Occupation 2006 and 2011, by age

Figure 18 - Occupation 2006 and 2011, by age and state

Figure 19 - Occupation 2006 and 2011, by age and remoteness