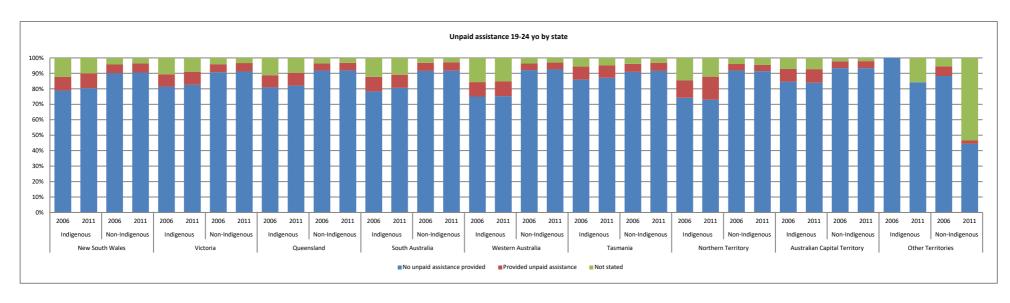

## **UNPAID WORK**

Figure 24 - Unpaid assistance to person with disability 2006 and 2011, by age and sex

Figure 25 - Unpaid assistance to person with disability 2006 and 2011, by age and state

Figure 26 - Unpaid assistance to person with disability 2006 and 2011, by age and remoteness