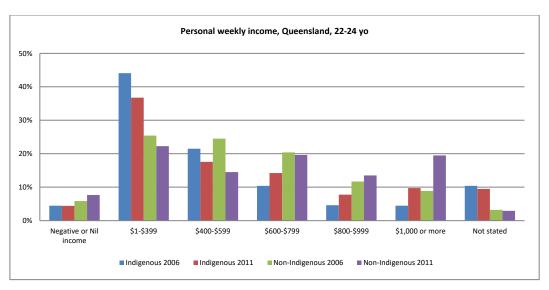

Figure 20 - Personal income 2006 and 2011, by age

Figure 21 - Personal income 2006 and 2011, by age and sex

Figure 22 - Personal income 2006 and 2011, by age and state

Figure 23 - Personal income 2006 and 2011, by age and remoteness