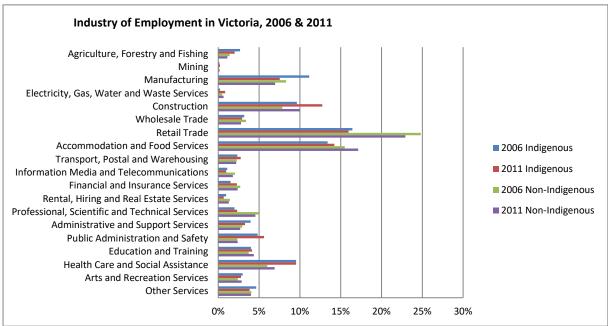

Figure 11 - Hours worked if employed 2006 and 2011, by age and state

Figure 12 - Industry of employment 2006 and 2011, all aged 15-24

Figure 13 - Industry of employment 2006 and 2011, by sex

Figure 14 - Industry of employment 2006 and 2011, by state