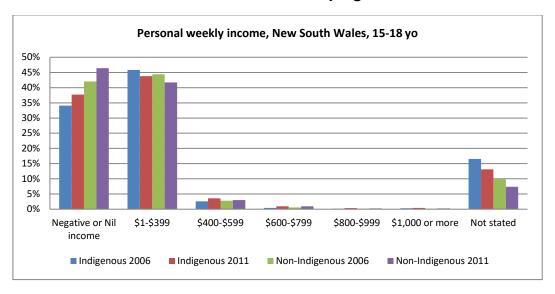

Figure 20 - Personal income 2006 and 2011, by age

Figure 21 - Personal income 2006 and 2011, by age and sex

Figure 22 - Personal income 2006 and 2011, by age and state

Figure 23 - Personal income 2006 and 2011, by age and remoteness