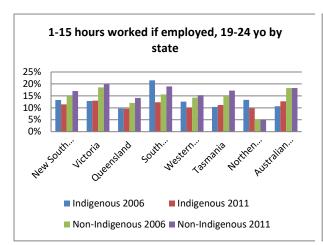

Figure 11 - Hours worked if employed 2006 and 2011, by age and state

Figure 12 - Industry of employment 2006 and 2011, all aged 15-24

Figure 13 - Industry of employment 2006 and 2011, by sex

Figure 14 - Industry of employment 2006 and 2011, by state