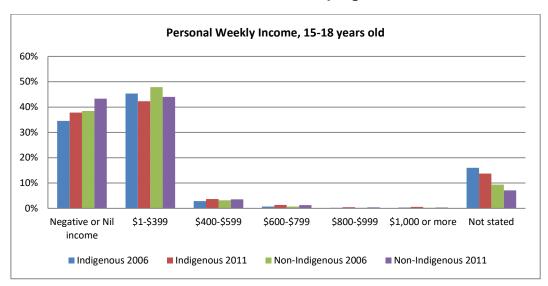

Figure 20 - Personal income 2006 and 2011, by age

Figure 21 - Personal income 2006 and 2011, by age and sex

Figure 22 - Personal income 2006 and 2011, by age and state

Figure 23 - Personal income 2006 and 2011, by age and remoteness