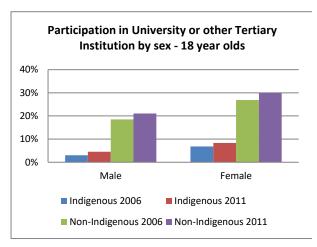

## How are Indigenous young people positioned in the mainstream economy? <u>Education</u>

Figure 1 - Type of educational institution currently attending, by age and sex

Figure 2 - Type of educational institution currently attending, by age and state