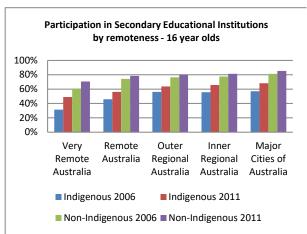

Figure 3 - Type of educational institution currently attending, by age and remoteness

Figure 4 - Highest non-school qualification 19 to 24 yr olds 2006 and 2011, by state

Figure 5 - Highest non-school qualification 19 to 24 yr olds 2006 and 2011, by remoteness area