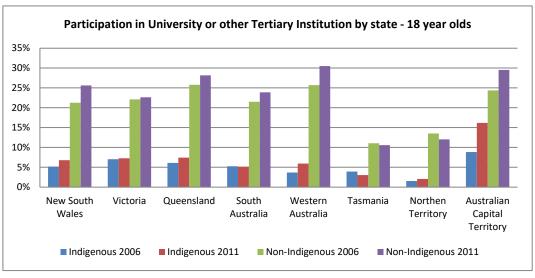

## How are Indigenous young people positioned in the mainstream economy? <u>Education</u>

Figure 1 - Type of educational institution currently attending, by age and sex

Figure 2 - Type of educational institution currently attending, by age and state