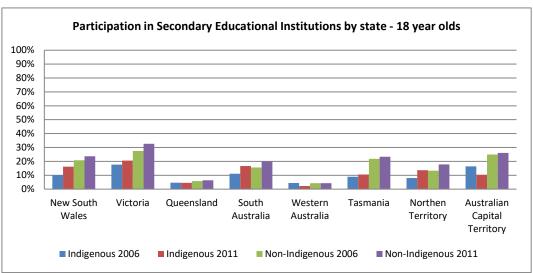

## How are Indigenous young people positioned in the mainstream economy? <u>Education</u>

Figure 1 - Type of educational institution currently attending, by age and sex

Figure 2 - Type of educational institution currently attending, by age and state