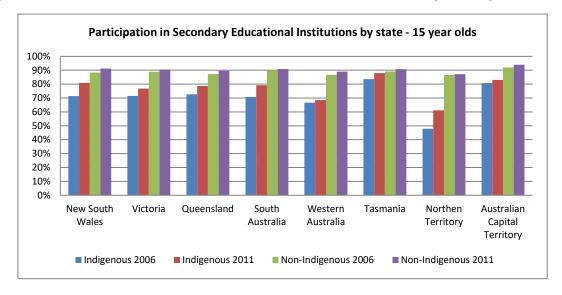

## How are Indigenous young people positioned in the mainstream economy? <u>Education</u>

Figure 1 - Type of educational institution currently attending, by age and sex

Figure 2 - Type of educational institution currently attending, by age and state