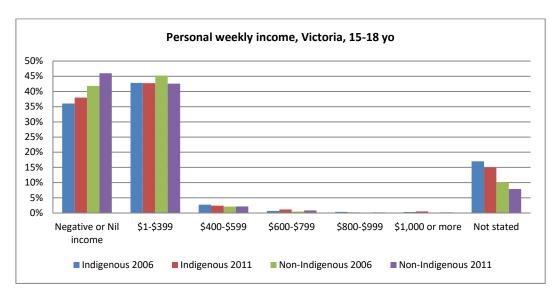

Figure 20 - Personal income 2006 and 2011, by age

Figure 21 - Personal income 2006 and 2011, by age and sex

Figure 22 - Personal income 2006 and 2011, by age and state

Figure 23 - Personal income 2006 and 2011, by age and remoteness