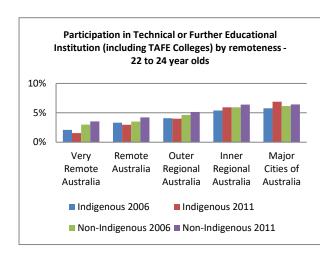

Figure 3 - Type of educational institution currently attending, by age and remoteness

Figure 4 - Highest non-school qualification 19 to 24 yr olds 2006 and 2011, by state

Figure 5 - Highest non-school qualification 19 to 24 yr olds 2006 and 2011, by remoteness area