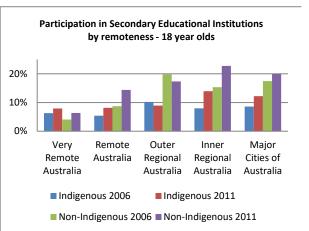

Figure 3 - Type of educational institution currently attending, by age and remoteness

Figure 4 - Highest non-school qualification 19 to 24 yr olds 2006 and 2011, by state

Figure 5 - Highest non-school qualification 19 to 24 yr olds 2006 and 2011, by remoteness area