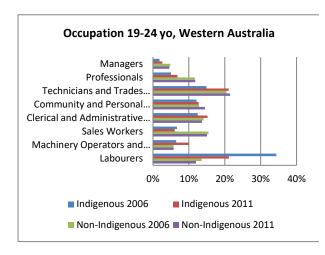

Figure 15 - Industry of employment 2006 and 2011, by remoteness

Figure 16 - Occupation 2006 and 2011, by age

Figure 18 - Occupation 2006 and 2011, by age and state

Figure 19 - Occupation 2006 and 2011, by age and remoteness