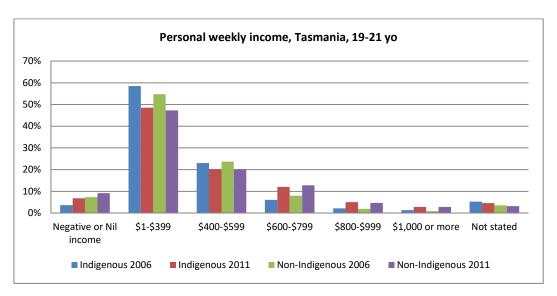

Figure 20 - Personal income 2006 and 2011, by age

Figure 21 - Personal income 2006 and 2011, by age and sex

Figure 22 - Personal income 2006 and 2011, by age and state

Figure 23 - Personal income 2006 and 2011, by age and remoteness