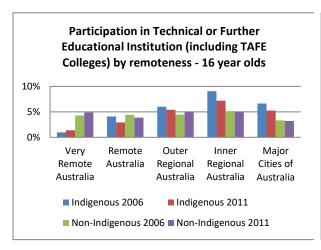

Figure 3 - Type of educational institution currently attending, by age and remoteness

Figure 4 - Highest non-school qualification 19 to 24 yr olds 2006 and 2011, by state

Figure 5 - Highest non-school qualification 19 to 24 yr olds 2006 and 2011, by remoteness area