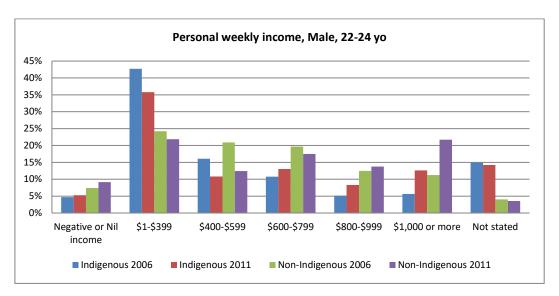

Figure 20 - Personal income 2006 and 2011, by age

Figure 21 - Personal income 2006 and 2011, by age and sex

Figure 22 - Personal income 2006 and 2011, by age and state

Figure 23 - Personal income 2006 and 2011, by age and remoteness