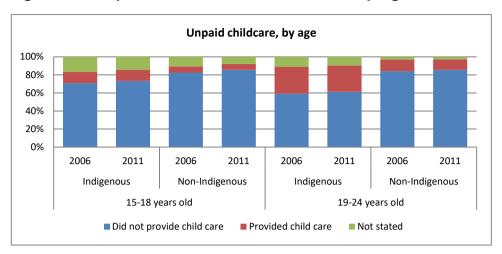

Figure 27 - Unpaid childcare 2006 and 2011, by age

Figure 28 - Unpaid child care 2006 and 2011, by age and sex

Figure 29 - Unpaid childcare 2006 and 2011, by age and state

Figure 30 - Unpaid childcare 2006 and 2011, by age and remoteness