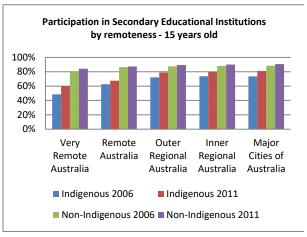

Figure 3 - Type of educational institution currently attending, by age and remoteness

Figure 4 - Highest non-school qualification 19 to 24 yr olds 2006 and 2011, by state

Figure 5 - Highest non-school qualification 19 to 24 yr olds 2006 and 2011, by remoteness area