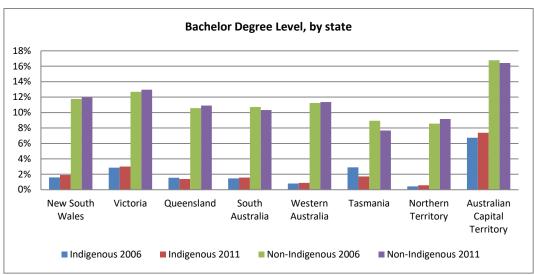

Figure 3 - Type of educational institution currently attending, by age and remoteness

Figure 4 - Highest non-school qualification 19 to 24 yr olds 2006 and 2011, by state

Figure 5 - Highest non-school qualification 19 to 24 yr olds 2006 and 2011, by remoteness area