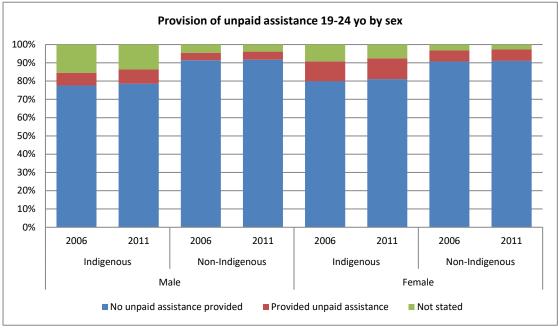

## **UNPAID WORK**

Figure 24 - Unpaid assistance to person with disability 2006 and 2011, by age and sex

Figure 25 - Unpaid assistance to person with disability 2006 and 2011, by age and state

Figure 26 - Unpaid assistance to person with disability 2006 and 2011, by age and remoteness