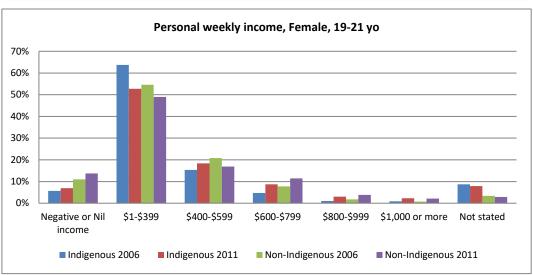

Figure 20 - Personal income 2006 and 2011, by age

Figure 21 - Personal income 2006 and 2011, by age and sex

Figure 22 - Personal income 2006 and 2011, by age and state

Figure 23 - Personal income 2006 and 2011, by age and remoteness