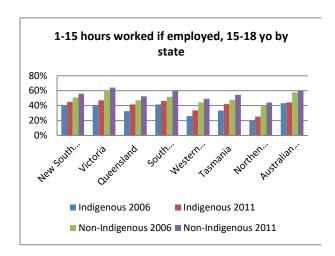

Figure 11 - Hours worked if employed 2006 and 2011, by age and state

Figure 12 - Industry of employment 2006 and 2011, all aged 15-24

Figure 13 - Industry of employment 2006 and 2011, by sex

Figure 14 - Industry of employment 2006 and 2011, by state