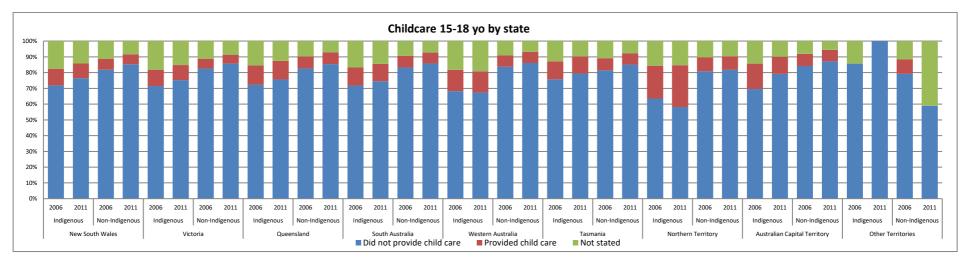

Figure 27 - Unpaid childcare 2006 and 2011, by age

Figure 28 - Unpaid child care 2006 and 2011, by age and sex

Figure 29 - Unpaid childcare 2006 and 2011, by age and state

Figure 30 - Unpaid childcare 2006 and 2011, by age and remoteness