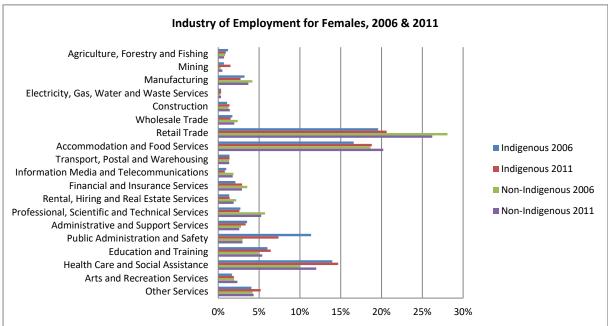

Figure 11 - Hours worked if employed 2006 and 2011, by age and state

Figure 12 - Industry of employment 2006 and 2011, all aged 15-24

Figure 13 - Industry of employment 2006 and 2011, by sex

Figure 14 - Industry of employment 2006 and 2011, by state