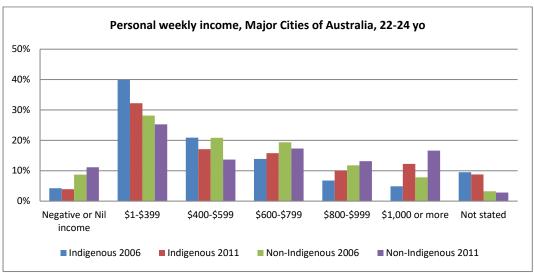

Figure 20 - Personal income 2006 and 2011, by age

Figure 21 - Personal income 2006 and 2011, by age and sex

Figure 22 - Personal income 2006 and 2011, by age and state

Figure 23 - Personal income 2006 and 2011, by age and remoteness