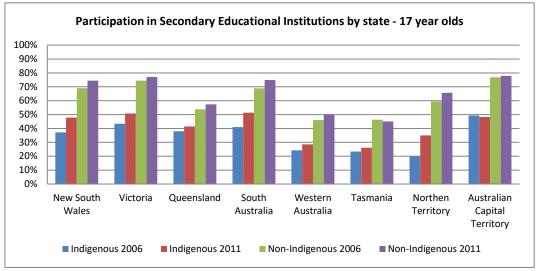

## How are Indigenous young people positioned in the mainstream economy? <u>Education</u>

Figure 1 - Type of educational institution currently attending, by age and sex

Figure 2 - Type of educational institution currently attending, by age and state