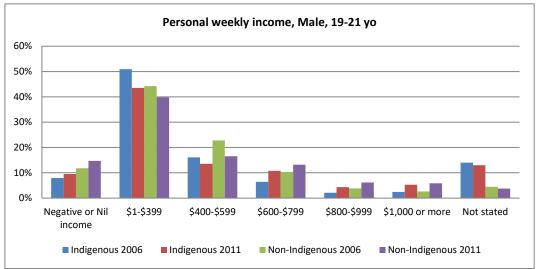

Figure 20 - Personal income 2006 and 2011, by age

Figure 21 - Personal income 2006 and 2011, by age and sex

Figure 22 - Personal income 2006 and 2011, by age and state

Figure 23 - Personal income 2006 and 2011, by age and remoteness