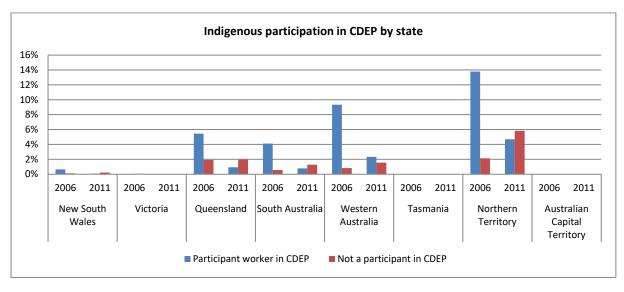

## **PAID WORK**

Figure 6 - Labour force status 2006 and 2011, by age and state

Figure 8 - CDEP participation 2006 and 2011, all 15-24 by state

Figure 9 - Hours worked if employed 2006 and 2011, by age

Figure 10 - Hours worked if employed 2006 and 2011, by age and sex