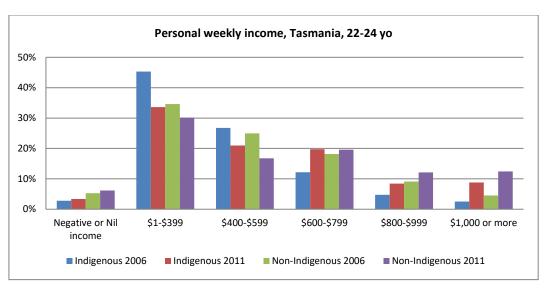

Figure 20 - Personal income 2006 and 2011, by age

Figure 21 - Personal income 2006 and 2011, by age and sex

Figure 22 - Personal income 2006 and 2011, by age and state

Figure 23 - Personal income 2006 and 2011, by age and remoteness