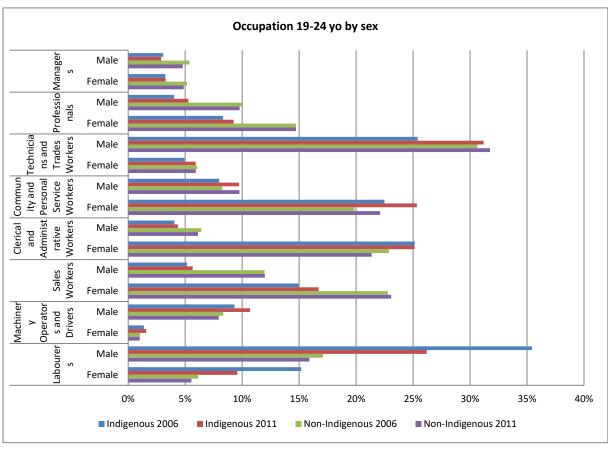

Figure 15 - Industry of employment 2006 and 2011, by remoteness

Figure 16 - Occupation 2006 and 2011, by age

Figure 18 - Occupation 2006 and 2011, by age and state

Figure 19 - Occupation 2006 and 2011, by age and remoteness