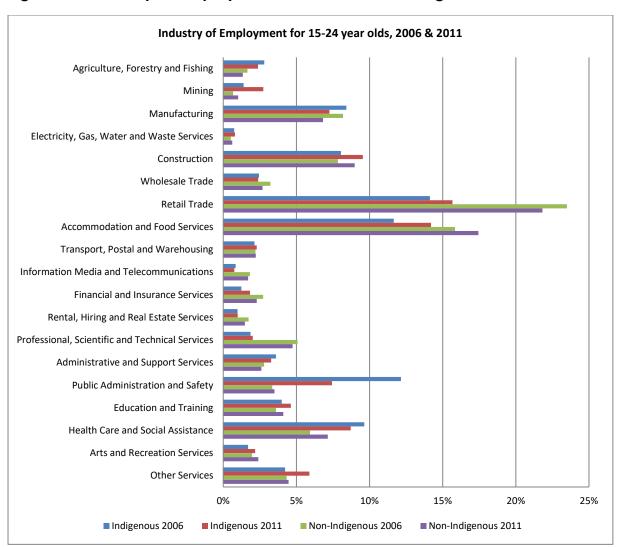

Figure 11 - Hours worked if employed 2006 and 2011, by age and state

Figure 12 - Industry of employment 2006 and 2011, all aged 15-24

Figure 13 - Industry of employment 2006 and 2011, by sex

Figure 14 - Industry of employment 2006 and 2011, by state