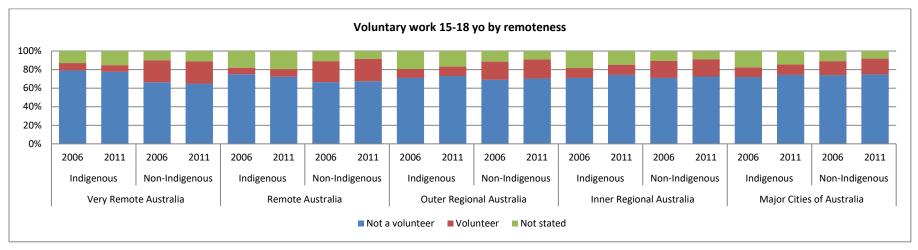

Figure 35 - Voluntary work 2006 and 2011, by age and state

Figure 36 - Voluntary work 2006 and 2011, by age and remoteness

Figure 37 - Voluntary work 2006 and 2011, by age and sex