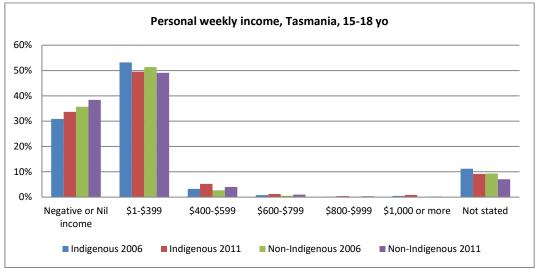

Figure 20 - Personal income 2006 and 2011, by age

Figure 21 - Personal income 2006 and 2011, by age and sex

Figure 22 - Personal income 2006 and 2011, by age and state

Figure 23 - Personal income 2006 and 2011, by age and remoteness