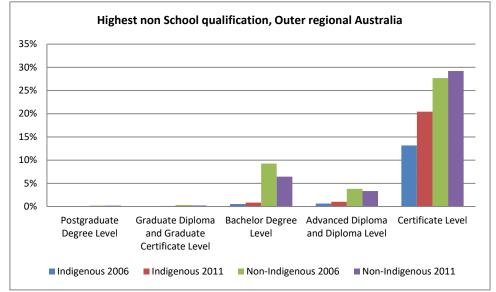

Figure 3 - Type of educational institution currently attending, by age and remoteness

Figure 4 - Highest non-school qualification 19 to 24 yr olds 2006 and 2011, by state

Figure 5 - Highest non-school qualification 19 to 24 yr olds 2006 and 2011, by remoteness area