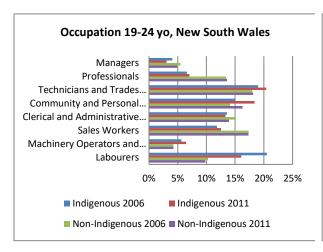

Figure 15 - Industry of employment 2006 and 2011, by remoteness

Figure 16 - Occupation 2006 and 2011, by age

Figure 18 - Occupation 2006 and 2011, by age and state

Figure 19 - Occupation 2006 and 2011, by age and remoteness