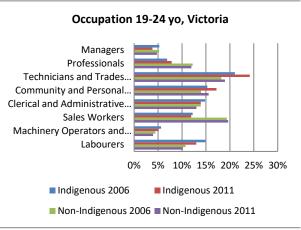

Figure 15 - Industry of employment 2006 and 2011, by remoteness

Figure 16 - Occupation 2006 and 2011, by age

Figure 18 - Occupation 2006 and 2011, by age and state

Figure 19 - Occupation 2006 and 2011, by age and remoteness