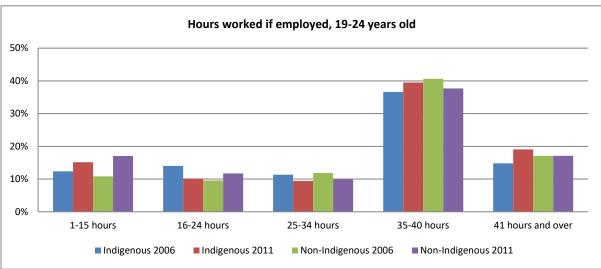

## **PAID WORK**

Figure 6 - Labour force status 2006 and 2011, by age and state

Figure 8 - CDEP participation 2006 and 2011, all 15-24 by state

Figure 9 - Hours worked if employed 2006 and 2011, by age

Figure 10 - Hours worked if employed 2006 and 2011, by age and sex