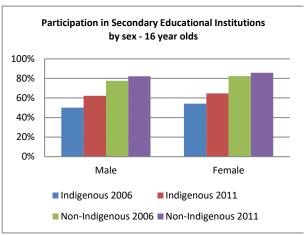

## How are Indigenous young people positioned in the mainstream economy? <u>Education</u>

Figure 1 - Type of educational institution currently attending, by age and sex

Figure 2 - Type of educational institution currently attending, by age and state