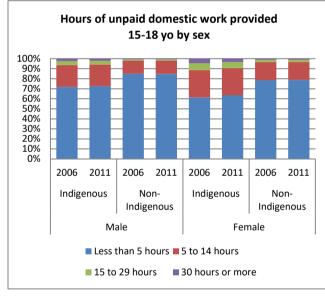

Figure 31 - Unpaid domestic work 2006 and 2011, by age

Figure 32 - Unpaid domestic work 2006 and 2011, by age and sex

Figure 33 - Unpaid domestic work 2006 and 2011, by age and state

Figure 34 - Unpaid domestic work 2006 and 2011, by age and remoteness