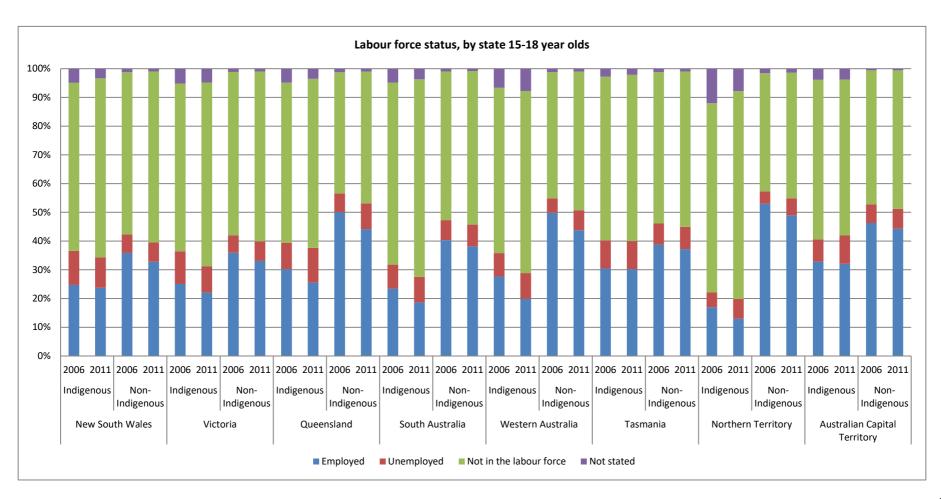

## **PAID WORK**

Figure 6 - Labour force status 2006 and 2011, by age and state

Figure 8 - CDEP participation 2006 and 2011, all 15-24 by state

Figure 9 - Hours worked if employed 2006 and 2011, by age

Figure 10 - Hours worked if employed 2006 and 2011, by age and sex