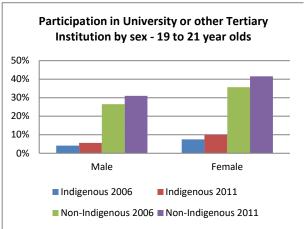

## How are Indigenous young people positioned in the mainstream economy? <u>Education</u>

Figure 1 - Type of educational institution currently attending, by age and sex

Figure 2 - Type of educational institution currently attending, by age and state