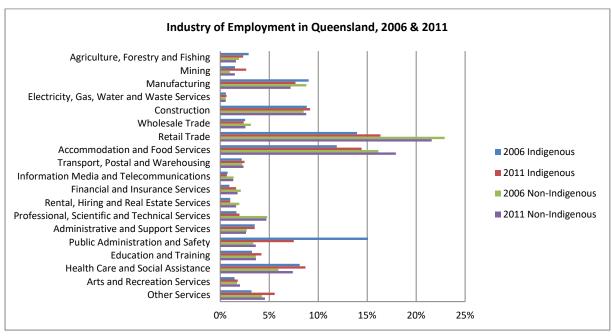

Figure 11 - Hours worked if employed 2006 and 2011, by age and state

Figure 12 - Industry of employment 2006 and 2011, all aged 15-24

Figure 13 - Industry of employment 2006 and 2011, by sex

Figure 14 - Industry of employment 2006 and 2011, by state