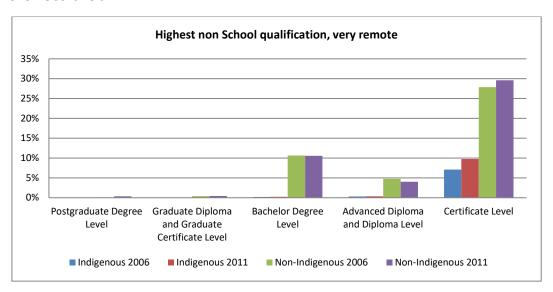

Figure 3 - Type of educational institution currently attending, by age and remoteness

Figure 4 - Highest non-school qualification 19 to 24 yr olds 2006 and 2011, by state

Figure 5 - Highest non-school qualification 19 to 24 yr olds 2006 and 2011, by remoteness area