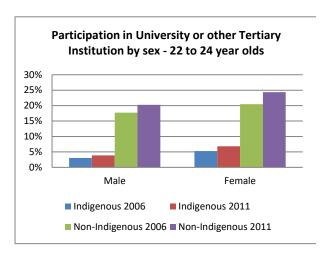

## How are Indigenous young people positioned in the mainstream economy? <u>Education</u>

Figure 1 - Type of educational institution currently attending, by age and sex

Figure 2 - Type of educational institution currently attending, by age and state