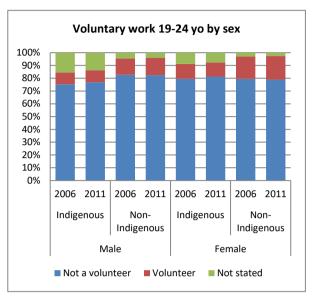

Figure 35 - Voluntary work 2006 and 2011, by age and state

Figure 36 - Voluntary work 2006 and 2011, by age and remoteness

Figure 37 - Voluntary work 2006 and 2011, by age and sex