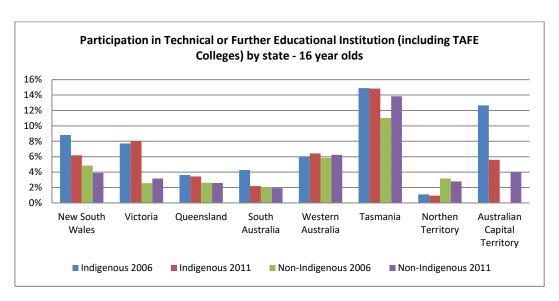

## How are Indigenous young people positioned in the mainstream economy? <u>Education</u>

Figure 1 - Type of educational institution currently attending, by age and sex

Figure 2 - Type of educational institution currently attending, by age and state