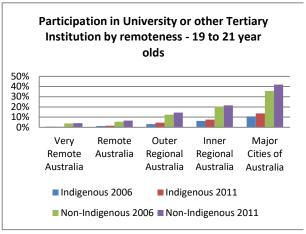

## How are Indigenous young people positioned in the mainstream economy? <u>Education</u>

Figure 1 - Type of educational institution currently attending, by age and sex

Figure 2 - Type of educational institution currently attending, by age and state