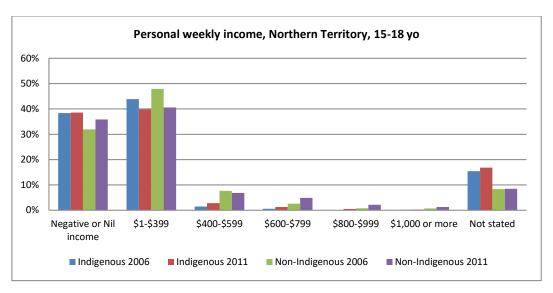

Figure 20 - Personal income 2006 and 2011, by age

Figure 21 - Personal income 2006 and 2011, by age and sex

Figure 22 - Personal income 2006 and 2011, by age and state

Figure 23 - Personal income 2006 and 2011, by age and remoteness