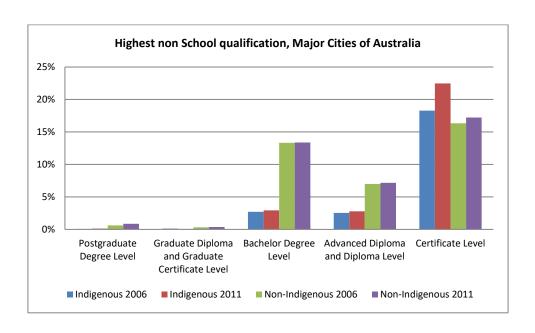

Figure 3 - Type of educational institution currently attending, by age and remoteness

Figure 4 - Highest non-school qualification 19 to 24 yr olds 2006 and 2011, by state

Figure 5 - Highest non-school qualification 19 to 24 yr olds 2006 and 2011, by remoteness area