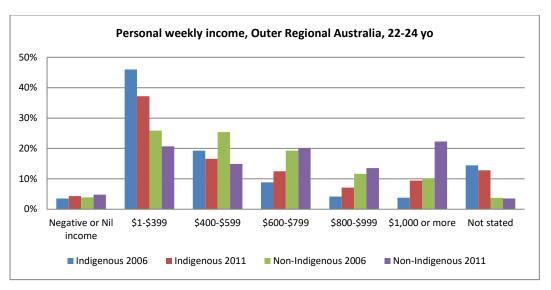

Figure 20 - Personal income 2006 and 2011, by age

Figure 21 - Personal income 2006 and 2011, by age and sex

Figure 22 - Personal income 2006 and 2011, by age and state

Figure 23 - Personal income 2006 and 2011, by age and remoteness