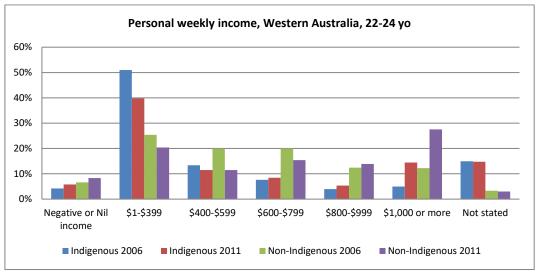

Figure 20 - Personal income 2006 and 2011, by age

Figure 21 - Personal income 2006 and 2011, by age and sex

Figure 22 - Personal income 2006 and 2011, by age and state

Figure 23 - Personal income 2006 and 2011, by age and remoteness