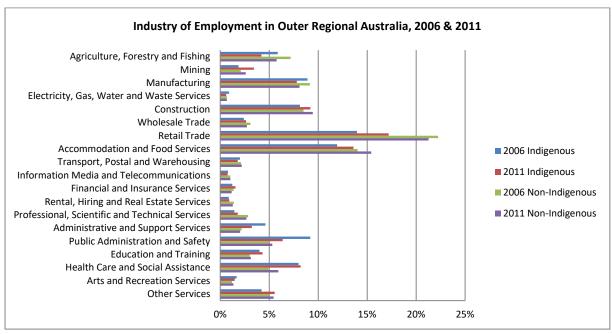

Figure 15 - Industry of employment 2006 and 2011, by remoteness

Figure 16 - Occupation 2006 and 2011, by age

Figure 18 - Occupation 2006 and 2011, by age and state

Figure 19 - Occupation 2006 and 2011, by age and remoteness