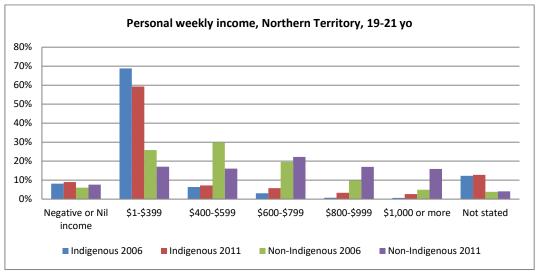

Figure 20 - Personal income 2006 and 2011, by age

Figure 21 - Personal income 2006 and 2011, by age and sex

Figure 22 - Personal income 2006 and 2011, by age and state

Figure 23 - Personal income 2006 and 2011, by age and remoteness