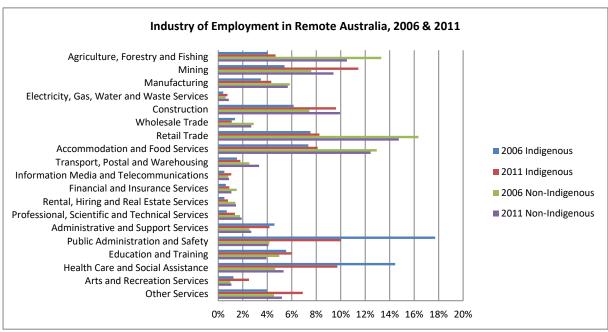

Figure 15 - Industry of employment 2006 and 2011, by remoteness

Figure 16 - Occupation 2006 and 2011, by age

Figure 18 - Occupation 2006 and 2011, by age and state

Figure 19 - Occupation 2006 and 2011, by age and remoteness