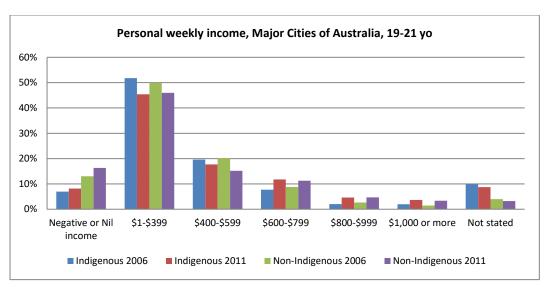

Figure 20 - Personal income 2006 and 2011, by age

Figure 21 - Personal income 2006 and 2011, by age and sex

Figure 22 - Personal income 2006 and 2011, by age and state

Figure 23 - Personal income 2006 and 2011, by age and remoteness