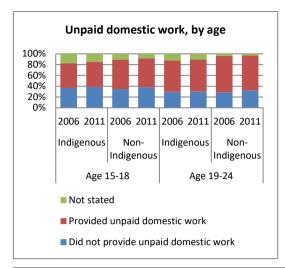

Figure 31 - Unpaid domestic work 2006 and 2011, by age

Figure 32 - Unpaid domestic work 2006 and 2011, by age and sex

Figure 33 - Unpaid domestic work 2006 and 2011, by age and state

Figure 34 - Unpaid domestic work 2006 and 2011, by age and remoteness