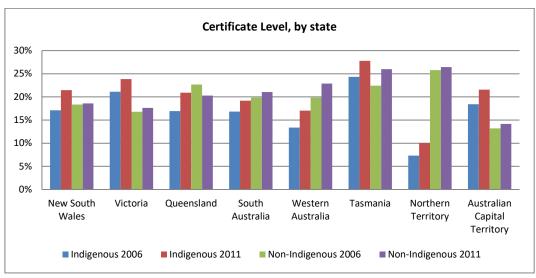

Figure 3 - Type of educational institution currently attending, by age and remoteness

Figure 4 - Highest non-school qualification 19 to 24 yr olds 2006 and 2011, by state

Figure 5 - Highest non-school qualification 19 to 24 yr olds 2006 and 2011, by remoteness area