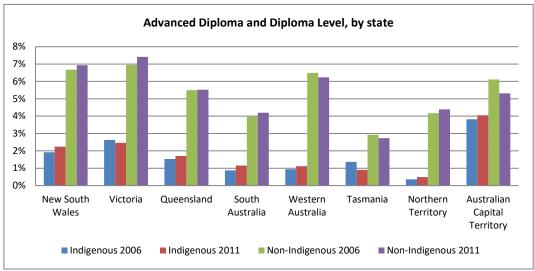

Figure 3 - Type of educational institution currently attending, by age and remoteness

Figure 4 - Highest non-school qualification 19 to 24 yr olds 2006 and 2011, by state

Figure 5 - Highest non-school qualification 19 to 24 yr olds 2006 and 2011, by remoteness area