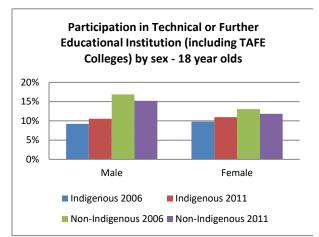

## How are Indigenous young people positioned in the mainstream economy? <u>Education</u>

Figure 1 - Type of educational institution currently attending, by age and sex

Figure 2 - Type of educational institution currently attending, by age and state