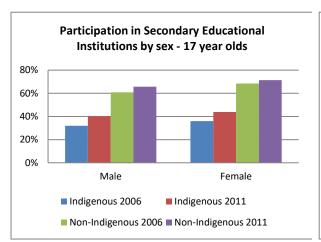

## How are Indigenous young people positioned in the mainstream economy? <u>Education</u>

Figure 1 - Type of educational institution currently attending, by age and sex

Figure 2 - Type of educational institution currently attending, by age and state