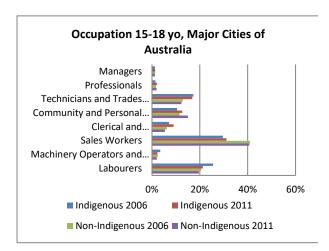

Figure 15 - Industry of employment 2006 and 2011, by remoteness

Figure 16 - Occupation 2006 and 2011, by age

Figure 18 - Occupation 2006 and 2011, by age and state

Figure 19 - Occupation 2006 and 2011, by age and remoteness