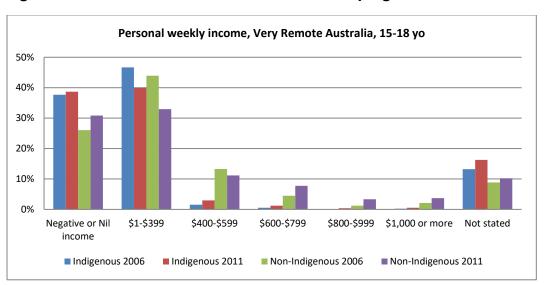

Figure 20 - Personal income 2006 and 2011, by age

Figure 21 - Personal income 2006 and 2011, by age and sex

Figure 22 - Personal income 2006 and 2011, by age and state

Figure 23 - Personal income 2006 and 2011, by age and remoteness