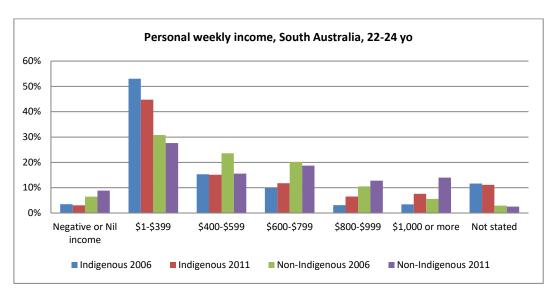

Figure 20 - Personal income 2006 and 2011, by age

Figure 21 - Personal income 2006 and 2011, by age and sex

Figure 22 - Personal income 2006 and 2011, by age and state

Figure 23 - Personal income 2006 and 2011, by age and remoteness