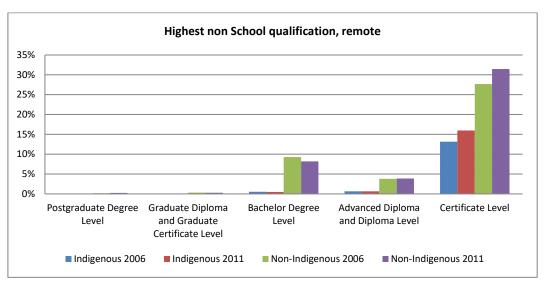

Figure 3 - Type of educational institution currently attending, by age and remoteness

Figure 4 - Highest non-school qualification 19 to 24 yr olds 2006 and 2011, by state

Figure 5 - Highest non-school qualification 19 to 24 yr olds 2006 and 2011, by remoteness area