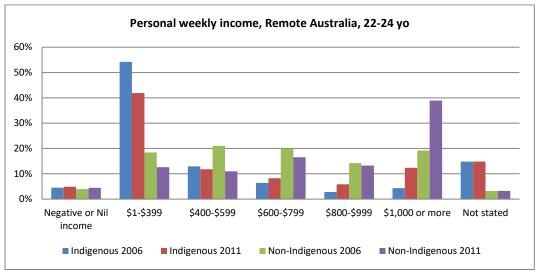

Figure 20 - Personal income 2006 and 2011, by age

Figure 21 - Personal income 2006 and 2011, by age and sex

Figure 22 - Personal income 2006 and 2011, by age and state

Figure 23 - Personal income 2006 and 2011, by age and remoteness