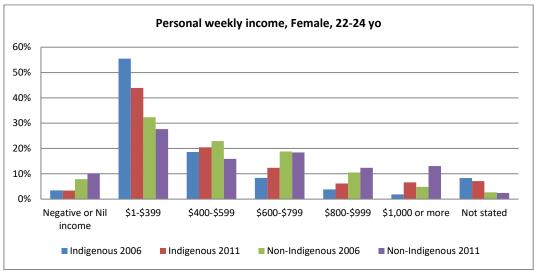

Figure 20 - Personal income 2006 and 2011, by age

Figure 21 - Personal income 2006 and 2011, by age and sex

Figure 22 - Personal income 2006 and 2011, by age and state

Figure 23 - Personal income 2006 and 2011, by age and remoteness