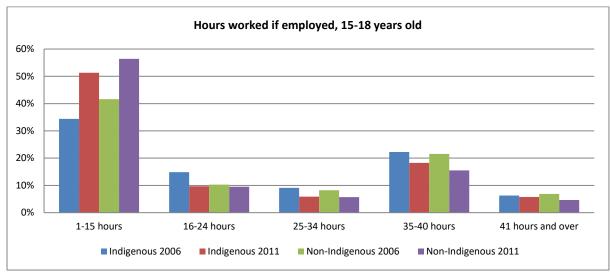

## **PAID WORK**

Figure 6 - Labour force status 2006 and 2011, by age and state

Figure 8 - CDEP participation 2006 and 2011, all 15-24 by state

Figure 9 - Hours worked if employed 2006 and 2011, by age

Figure 10 - Hours worked if employed 2006 and 2011, by age and sex