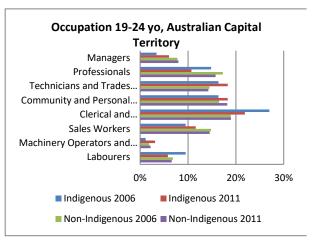

Figure 15 - Industry of employment 2006 and 2011, by remoteness

Figure 16 - Occupation 2006 and 2011, by age

Figure 18 - Occupation 2006 and 2011, by age and state

Figure 19 - Occupation 2006 and 2011, by age and remoteness