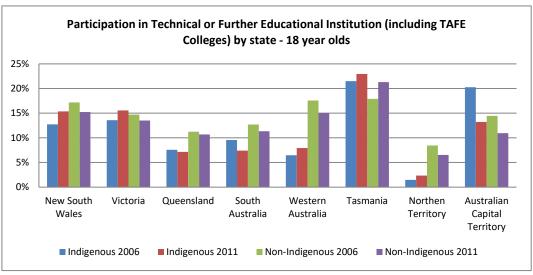

## How are Indigenous young people positioned in the mainstream economy? <u>Education</u>

Figure 1 - Type of educational institution currently attending, by age and sex

Figure 2 - Type of educational institution currently attending, by age and state