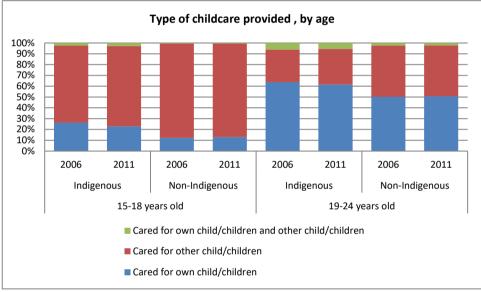

Figure 27 - Unpaid childcare 2006 and 2011, by age

Figure 28 - Unpaid child care 2006 and 2011, by age and sex

Figure 29 - Unpaid childcare 2006 and 2011, by age and state

Figure 30 - Unpaid childcare 2006 and 2011, by age and remoteness