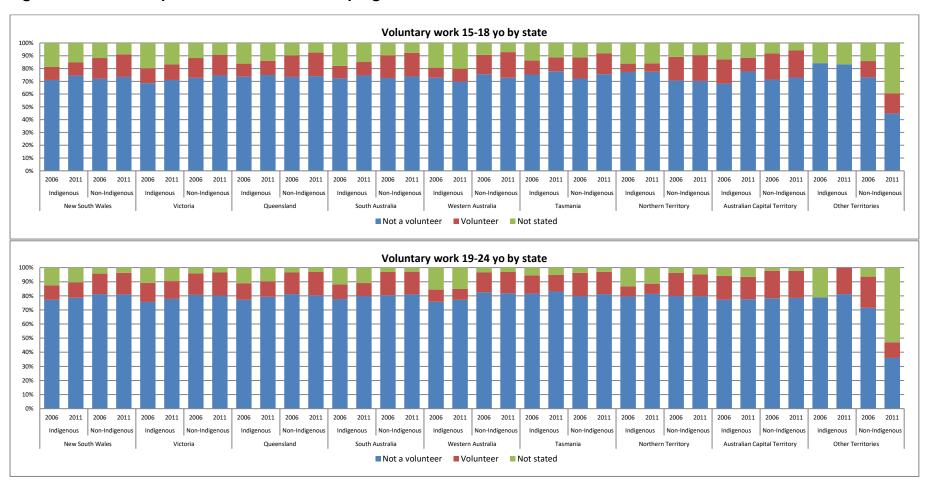

Figure 35 - Voluntary work 2006 and 2011, by age and state

Figure 36 - Voluntary work 2006 and 2011, by age and remoteness

Figure 37 - Voluntary work 2006 and 2011, by age and sex