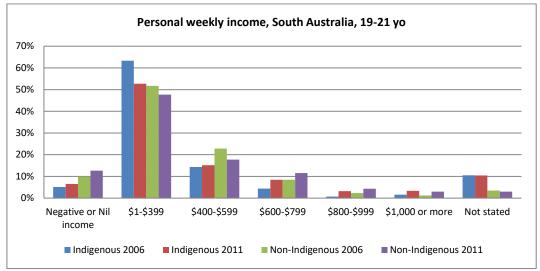

Figure 20 - Personal income 2006 and 2011, by age

Figure 21 - Personal income 2006 and 2011, by age and sex

Figure 22 - Personal income 2006 and 2011, by age and state

Figure 23 - Personal income 2006 and 2011, by age and remoteness