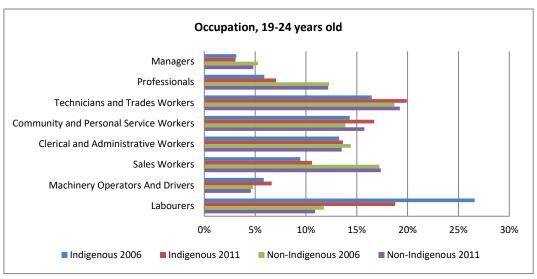

Figure 15 - Industry of employment 2006 and 2011, by remoteness

Figure 16 - Occupation 2006 and 2011, by age

Figure 18 - Occupation 2006 and 2011, by age and state

Figure 19 - Occupation 2006 and 2011, by age and remoteness