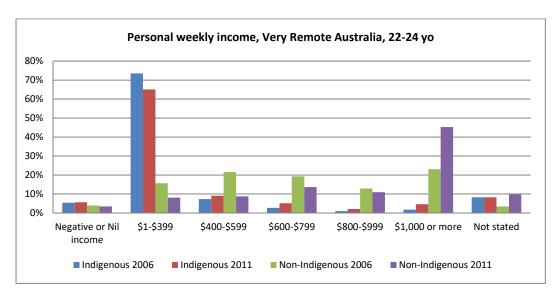

Figure 20 - Personal income 2006 and 2011, by age

Figure 21 - Personal income 2006 and 2011, by age and sex

Figure 22 - Personal income 2006 and 2011, by age and state

Figure 23 - Personal income 2006 and 2011, by age and remoteness