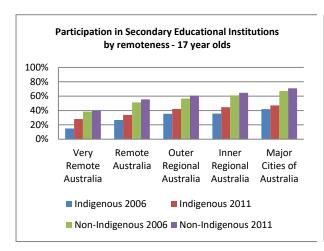

Figure 3 - Type of educational institution currently attending, by age and remoteness

Figure 4 - Highest non-school qualification 19 to 24 yr olds 2006 and 2011, by state

Figure 5 - Highest non-school qualification 19 to 24 yr olds 2006 and 2011, by remoteness area