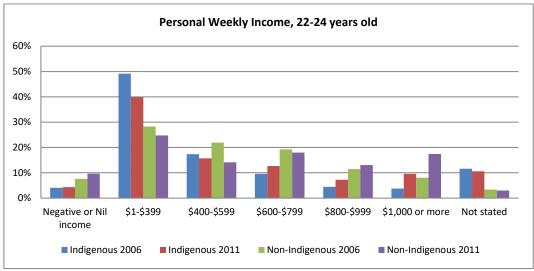

Figure 20 - Personal income 2006 and 2011, by age

Figure 21 - Personal income 2006 and 2011, by age and sex

Figure 22 - Personal income 2006 and 2011, by age and state

Figure 23 - Personal income 2006 and 2011, by age and remoteness