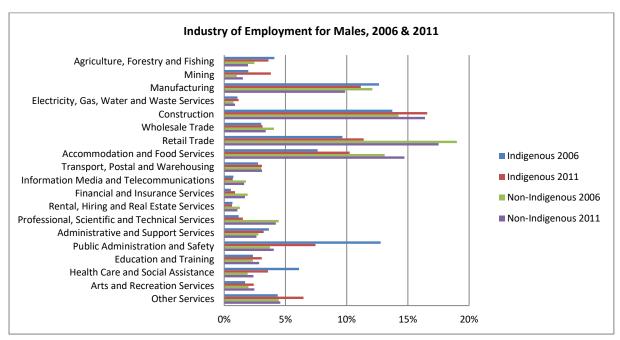

Figure 11 - Hours worked if employed 2006 and 2011, by age and state

Figure 12 - Industry of employment 2006 and 2011, all aged 15-24

Figure 13 - Industry of employment 2006 and 2011, by sex

Figure 14 - Industry of employment 2006 and 2011, by state