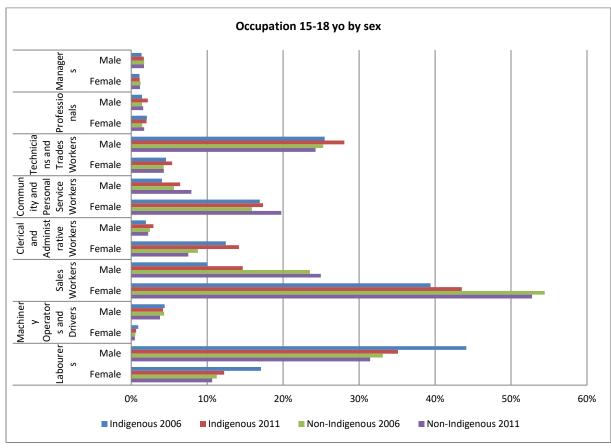

Figure 15 - Industry of employment 2006 and 2011, by remoteness

Figure 16 - Occupation 2006 and 2011, by age

Figure 18 - Occupation 2006 and 2011, by age and state

Figure 19 - Occupation 2006 and 2011, by age and remoteness