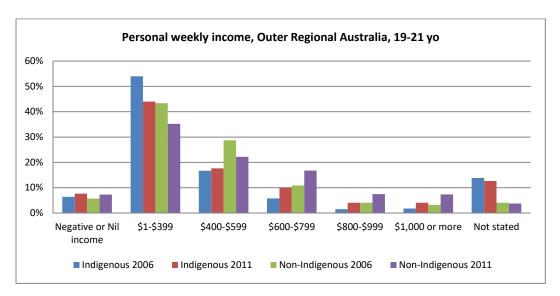

Figure 20 - Personal income 2006 and 2011, by age

Figure 21 - Personal income 2006 and 2011, by age and sex

Figure 22 - Personal income 2006 and 2011, by age and state

Figure 23 - Personal income 2006 and 2011, by age and remoteness