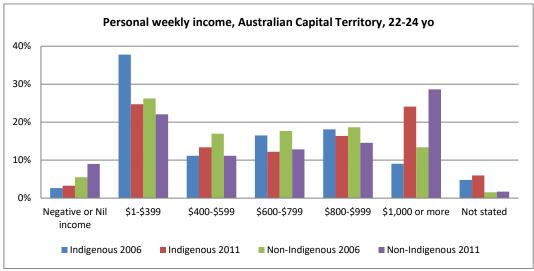

Figure 20 - Personal income 2006 and 2011, by age

Figure 21 - Personal income 2006 and 2011, by age and sex

Figure 22 - Personal income 2006 and 2011, by age and state

Figure 23 - Personal income 2006 and 2011, by age and remoteness