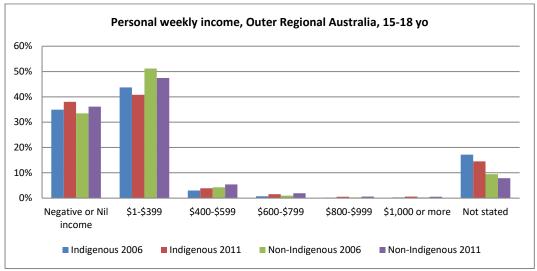

Figure 20 - Personal income 2006 and 2011, by age

Figure 21 - Personal income 2006 and 2011, by age and sex

Figure 22 - Personal income 2006 and 2011, by age and state

Figure 23 - Personal income 2006 and 2011, by age and remoteness