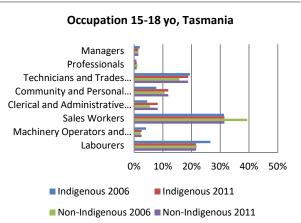

Figure 15 - Industry of employment 2006 and 2011, by remoteness

Figure 16 - Occupation 2006 and 2011, by age

Figure 18 - Occupation 2006 and 2011, by age and state

Figure 19 - Occupation 2006 and 2011, by age and remoteness