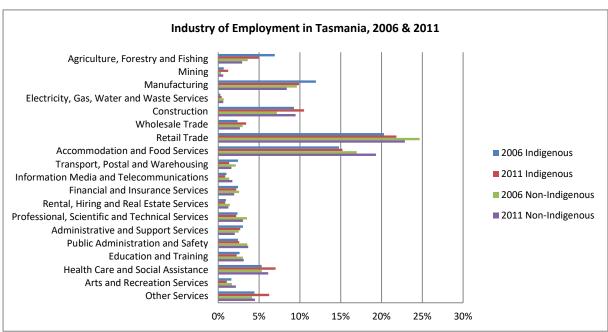

Figure 11 - Hours worked if employed 2006 and 2011, by age and state

Figure 12 - Industry of employment 2006 and 2011, all aged 15-24

Figure 13 - Industry of employment 2006 and 2011, by sex

Figure 14 - Industry of employment 2006 and 2011, by state