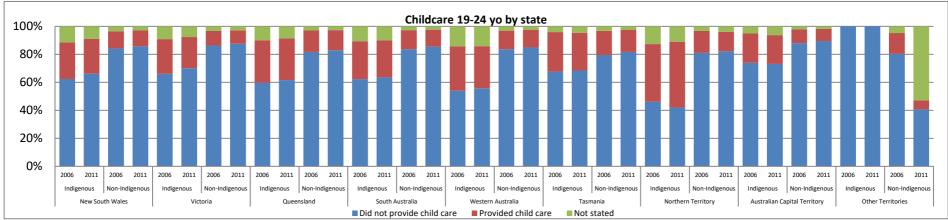

Figure 27 - Unpaid childcare 2006 and 2011, by age

Figure 28 - Unpaid child care 2006 and 2011, by age and sex

Figure 29 - Unpaid childcare 2006 and 2011, by age and state

Figure 30 - Unpaid childcare 2006 and 2011, by age and remoteness