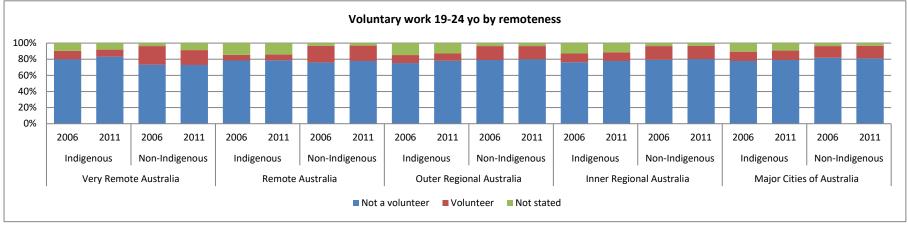

Figure 35 - Voluntary work 2006 and 2011, by age and state

Figure 36 - Voluntary work 2006 and 2011, by age and remoteness

Figure 37 - Voluntary work 2006 and 2011, by age and sex