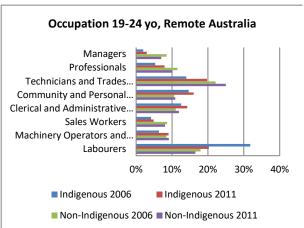

Figure 15 - Industry of employment 2006 and 2011, by remoteness

Figure 16 - Occupation 2006 and 2011, by age

Figure 18 - Occupation 2006 and 2011, by age and state

Figure 19 - Occupation 2006 and 2011, by age and remoteness