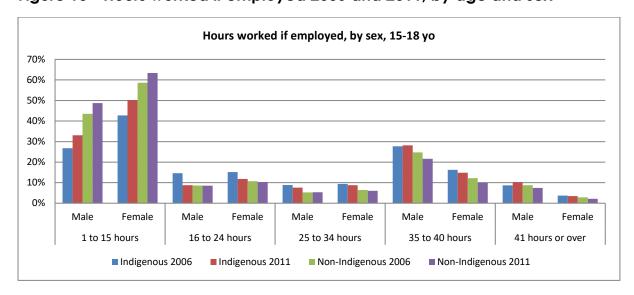

## **PAID WORK**

Figure 6 - Labour force status 2006 and 2011, by age and state

Figure 8 - CDEP participation 2006 and 2011, all 15-24 by state

Figure 9 - Hours worked if employed 2006 and 2011, by age

Figure 10 - Hours worked if employed 2006 and 2011, by age and sex