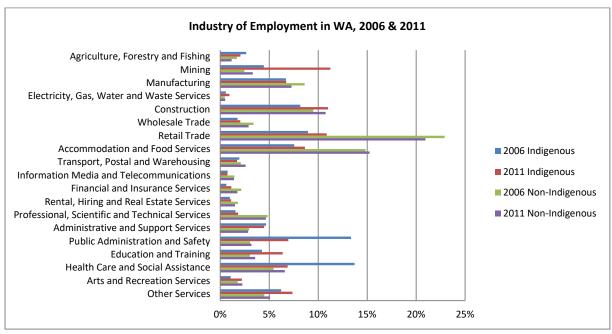

Figure 11 - Hours worked if employed 2006 and 2011, by age and state

Figure 12 - Industry of employment 2006 and 2011, all aged 15-24

Figure 13 - Industry of employment 2006 and 2011, by sex

Figure 14 - Industry of employment 2006 and 2011, by state