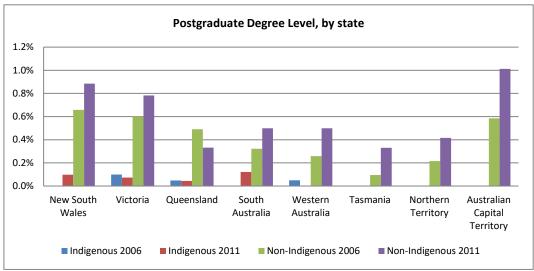

Figure 3 - Type of educational institution currently attending, by age and remoteness

Figure 4 - Highest non-school qualification 19 to 24 yr olds 2006 and 2011, by state

Figure 5 - Highest non-school qualification 19 to 24 yr olds 2006 and 2011, by remoteness area