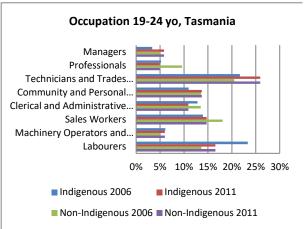

Figure 15 - Industry of employment 2006 and 2011, by remoteness

Figure 16 - Occupation 2006 and 2011, by age

Figure 18 - Occupation 2006 and 2011, by age and state

Figure 19 - Occupation 2006 and 2011, by age and remoteness