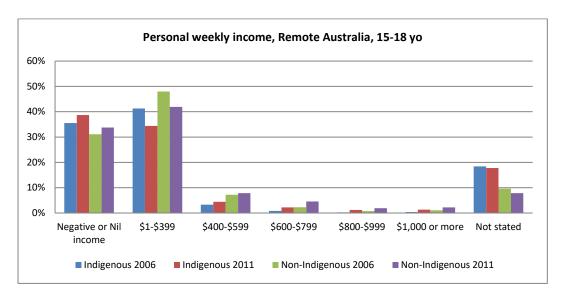

Figure 20 - Personal income 2006 and 2011, by age

Figure 21 - Personal income 2006 and 2011, by age and sex

Figure 22 - Personal income 2006 and 2011, by age and state

Figure 23 - Personal income 2006 and 2011, by age and remoteness