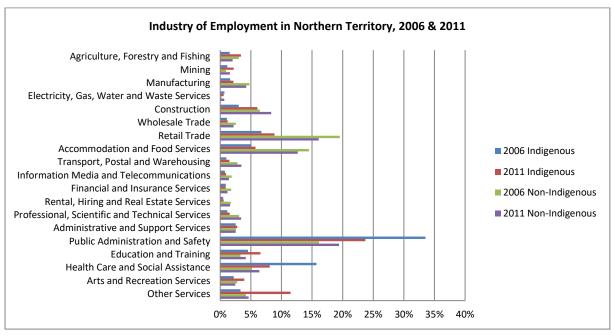

Figure 11 - Hours worked if employed 2006 and 2011, by age and state

Figure 12 - Industry of employment 2006 and 2011, all aged 15-24

Figure 13 - Industry of employment 2006 and 2011, by sex

Figure 14 - Industry of employment 2006 and 2011, by state