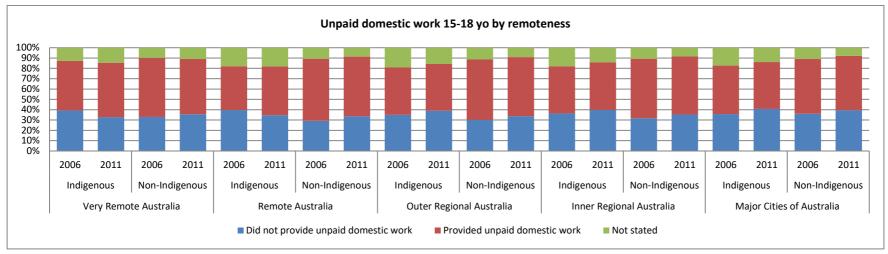

Figure 31 - Unpaid domestic work 2006 and 2011, by age

Figure 32 - Unpaid domestic work 2006 and 2011, by age and sex

Figure 33 - Unpaid domestic work 2006 and 2011, by age and state

Figure 34 - Unpaid domestic work 2006 and 2011, by age and remoteness