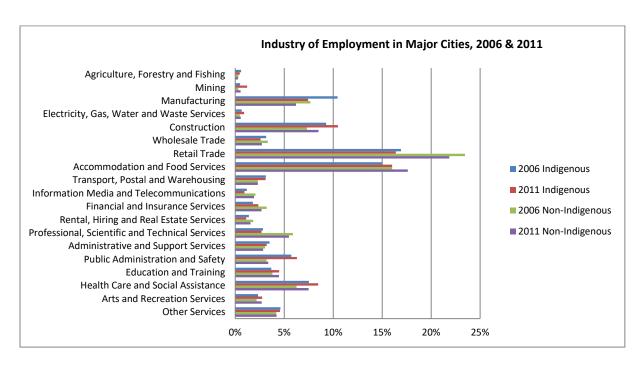

Figure 11 - Hours worked if employed 2006 and 2011, by age and state

Figure 12 - Industry of employment 2006 and 2011, all aged 15-24

Figure 13 - Industry of employment 2006 and 2011, by sex

Figure 14 - Industry of employment 2006 and 2011, by state