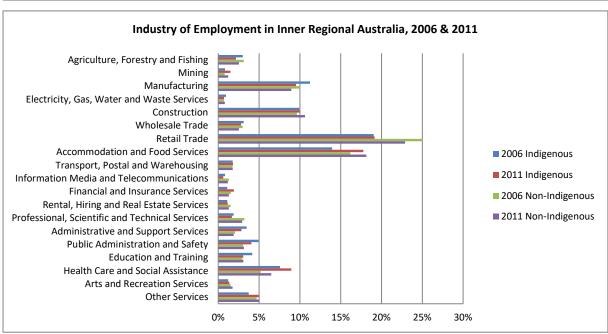

Figure 15 - Industry of employment 2006 and 2011, by remoteness

Figure 16 - Occupation 2006 and 2011, by age

Figure 18 - Occupation 2006 and 2011, by age and state

Figure 19 - Occupation 2006 and 2011, by age and remoteness