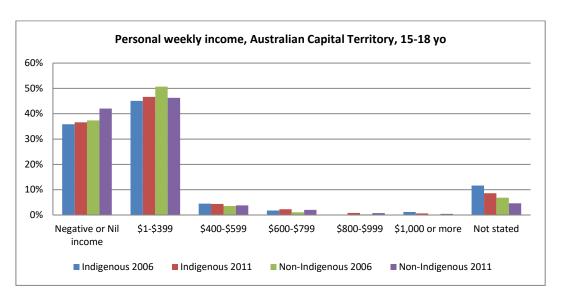

Figure 20 - Personal income 2006 and 2011, by age

Figure 21 - Personal income 2006 and 2011, by age and sex

Figure 22 - Personal income 2006 and 2011, by age and state

Figure 23 - Personal income 2006 and 2011, by age and remoteness