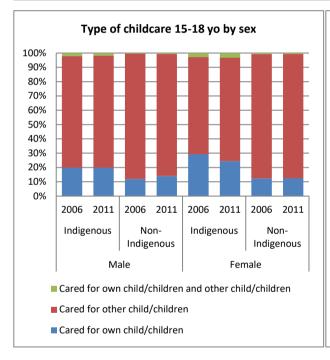

Figure 27 - Unpaid childcare 2006 and 2011, by age

Figure 28 - Unpaid child care 2006 and 2011, by age and sex

Figure 29 - Unpaid childcare 2006 and 2011, by age and state

Figure 30 - Unpaid childcare 2006 and 2011, by age and remoteness