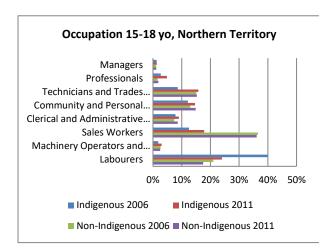

Figure 15 - Industry of employment 2006 and 2011, by remoteness

Figure 16 - Occupation 2006 and 2011, by age

Figure 18 - Occupation 2006 and 2011, by age and state

Figure 19 - Occupation 2006 and 2011, by age and remoteness