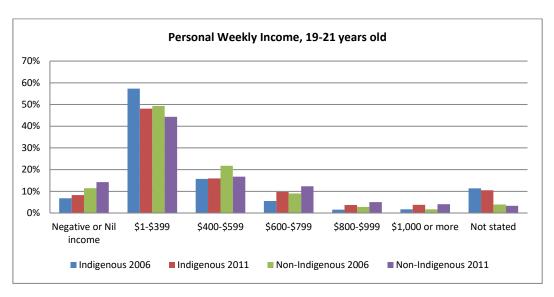

Figure 20 - Personal income 2006 and 2011, by age

Figure 21 - Personal income 2006 and 2011, by age and sex

Figure 22 - Personal income 2006 and 2011, by age and state

Figure 23 - Personal income 2006 and 2011, by age and remoteness