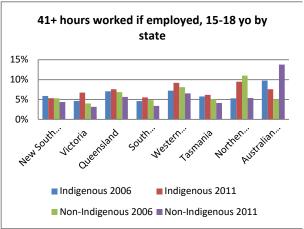

Figure 11 - Hours worked if employed 2006 and 2011, by age and state

Figure 12 - Industry of employment 2006 and 2011, all aged 15-24

Figure 13 - Industry of employment 2006 and 2011, by sex

Figure 14 - Industry of employment 2006 and 2011, by state