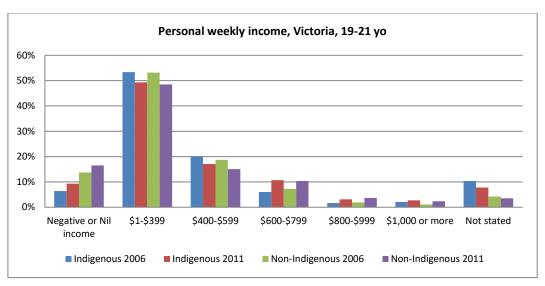

Figure 20 - Personal income 2006 and 2011, by age

Figure 21 - Personal income 2006 and 2011, by age and sex

Figure 22 - Personal income 2006 and 2011, by age and state

Figure 23 - Personal income 2006 and 2011, by age and remoteness