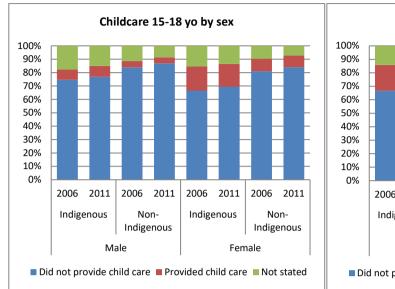

Figure 27 - Unpaid childcare 2006 and 2011, by age

Figure 28 - Unpaid child care 2006 and 2011, by age and sex

Figure 29 - Unpaid childcare 2006 and 2011, by age and state

Figure 30 - Unpaid childcare 2006 and 2011, by age and remoteness