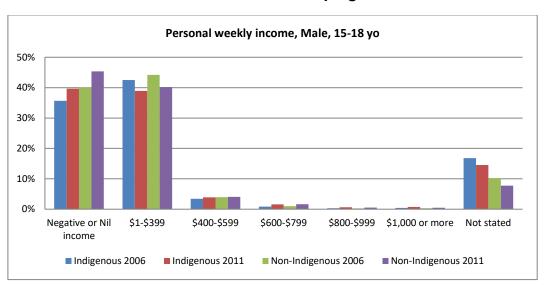

Figure 20 - Personal income 2006 and 2011, by age

Figure 21 - Personal income 2006 and 2011, by age and sex

Figure 22 - Personal income 2006 and 2011, by age and state

Figure 23 - Personal income 2006 and 2011, by age and remoteness