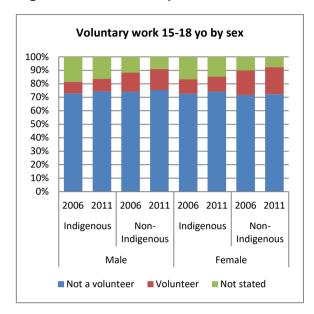

Figure 35 - Voluntary work 2006 and 2011, by age and state

Figure 36 - Voluntary work 2006 and 2011, by age and remoteness

Figure 37 - Voluntary work 2006 and 2011, by age and sex