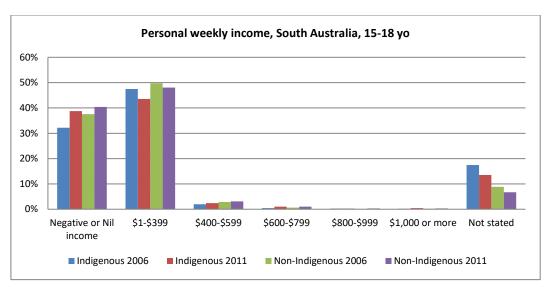

Figure 20 - Personal income 2006 and 2011, by age

Figure 21 - Personal income 2006 and 2011, by age and sex

Figure 22 - Personal income 2006 and 2011, by age and state

Figure 23 - Personal income 2006 and 2011, by age and remoteness