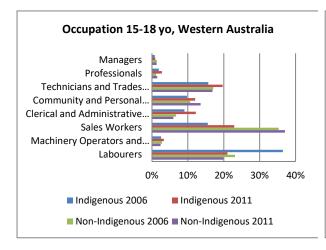

Figure 15 - Industry of employment 2006 and 2011, by remoteness

Figure 16 - Occupation 2006 and 2011, by age

Figure 18 - Occupation 2006 and 2011, by age and state

Figure 19 - Occupation 2006 and 2011, by age and remoteness