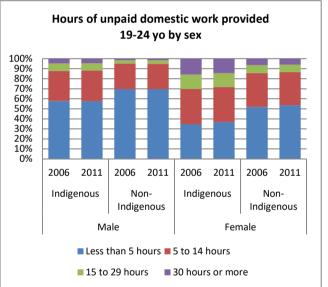

Figure 31 - Unpaid domestic work 2006 and 2011, by age

Figure 32 - Unpaid domestic work 2006 and 2011, by age and sex

Figure 33 - Unpaid domestic work 2006 and 2011, by age and state

Figure 34 - Unpaid domestic work 2006 and 2011, by age and remoteness