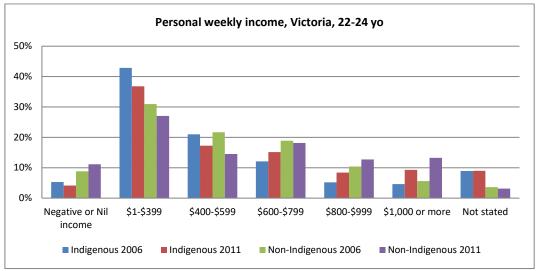

Figure 20 - Personal income 2006 and 2011, by age

Figure 21 - Personal income 2006 and 2011, by age and sex

Figure 22 - Personal income 2006 and 2011, by age and state

Figure 23 - Personal income 2006 and 2011, by age and remoteness