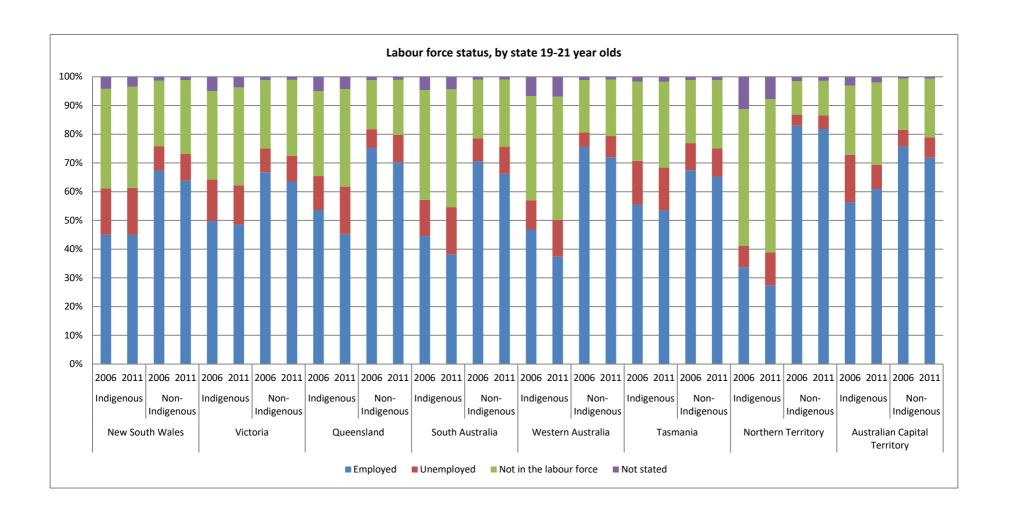

## **PAID WORK**

Figure 6 - Labour force status 2006 and 2011, by age and state

Figure 8 - CDEP participation 2006 and 2011, all 15-24 by state

Figure 9 - Hours worked if employed 2006 and 2011, by age

Figure 10 - Hours worked if employed 2006 and 2011, by age and sex