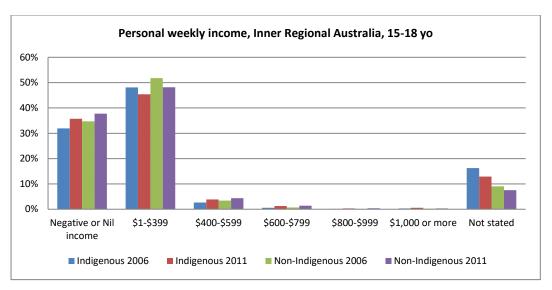

Figure 20 - Personal income 2006 and 2011, by age

Figure 21 - Personal income 2006 and 2011, by age and sex

Figure 22 - Personal income 2006 and 2011, by age and state

Figure 23 - Personal income 2006 and 2011, by age and remoteness