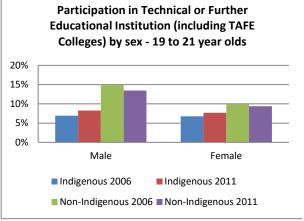

## How are Indigenous young people positioned in the mainstream economy? <u>Education</u>

Figure 1 - Type of educational institution currently attending, by age and sex

Figure 2 - Type of educational institution currently attending, by age and state