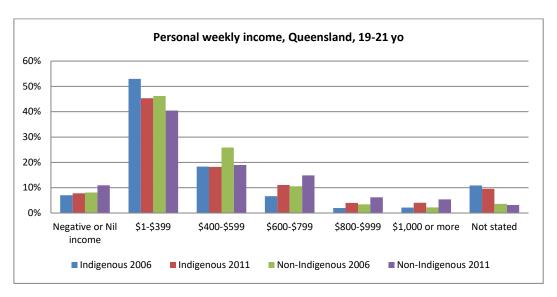

Figure 20 - Personal income 2006 and 2011, by age

Figure 21 - Personal income 2006 and 2011, by age and sex

Figure 22 - Personal income 2006 and 2011, by age and state

Figure 23 - Personal income 2006 and 2011, by age and remoteness