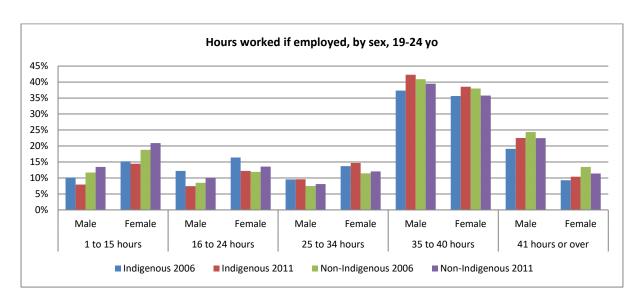

## **PAID WORK**

Figure 6 - Labour force status 2006 and 2011, by age and state

Figure 8 - CDEP participation 2006 and 2011, all 15-24 by state

Figure 9 - Hours worked if employed 2006 and 2011, by age

Figure 10 - Hours worked if employed 2006 and 2011, by age and sex