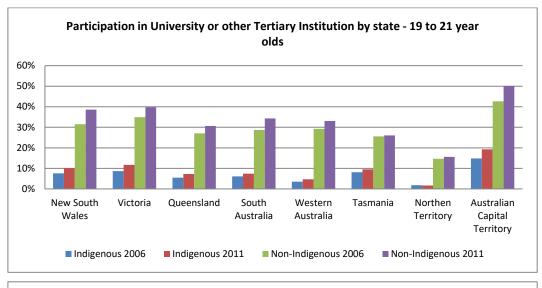

## How are Indigenous young people positioned in the mainstream economy? <u>Education</u>

Figure 1 - Type of educational institution currently attending, by age and sex

Figure 2 - Type of educational institution currently attending, by age and state