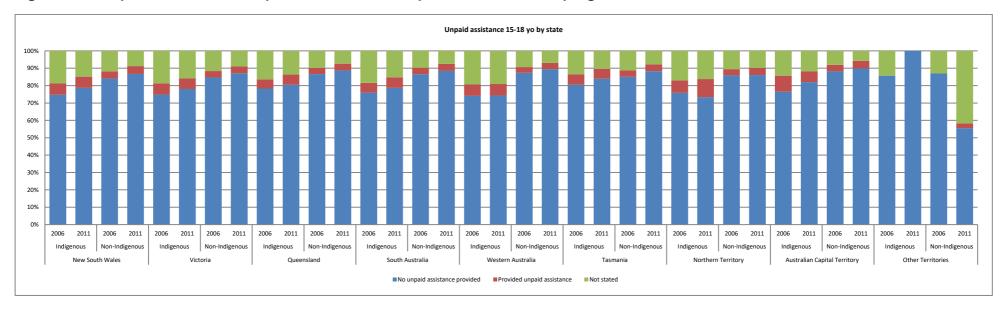

## **UNPAID WORK**

Figure 24 - Unpaid assistance to person with disability 2006 and 2011, by age and sex

Figure 25 - Unpaid assistance to person with disability 2006 and 2011, by age and state

Figure 26 - Unpaid assistance to person with disability 2006 and 2011, by age and remoteness