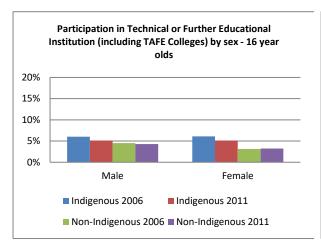

## How are Indigenous young people positioned in the mainstream economy? <u>Education</u>

Figure 1 - Type of educational institution currently attending, by age and sex

Figure 2 - Type of educational institution currently attending, by age and state