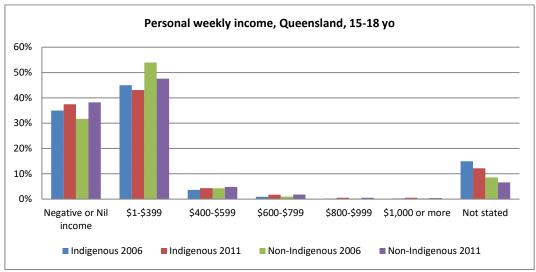

Figure 20 - Personal income 2006 and 2011, by age

Figure 21 - Personal income 2006 and 2011, by age and sex

Figure 22 - Personal income 2006 and 2011, by age and state

Figure 23 - Personal income 2006 and 2011, by age and remoteness