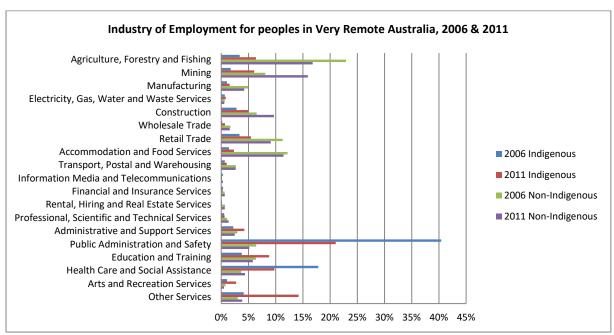

Figure 15 - Industry of employment 2006 and 2011, by remoteness

Figure 16 - Occupation 2006 and 2011, by age

Figure 18 - Occupation 2006 and 2011, by age and state

Figure 19 - Occupation 2006 and 2011, by age and remoteness