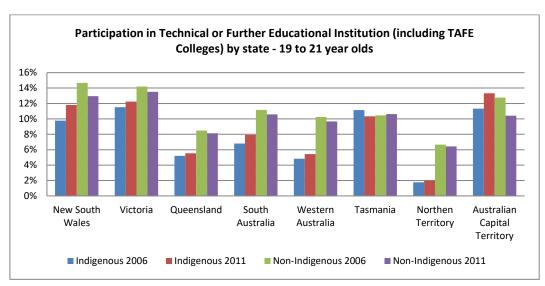

## How are Indigenous young people positioned in the mainstream economy? <u>Education</u>

Figure 1 - Type of educational institution currently attending, by age and sex

Figure 2 - Type of educational institution currently attending, by age and state