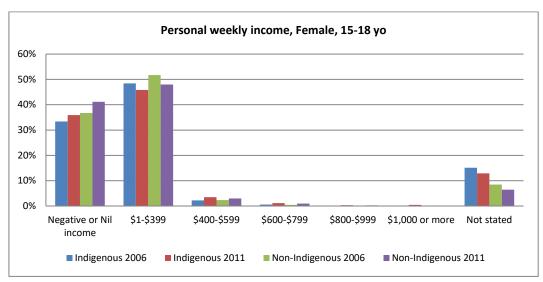

Figure 20 - Personal income 2006 and 2011, by age

Figure 21 - Personal income 2006 and 2011, by age and sex

Figure 22 - Personal income 2006 and 2011, by age and state

Figure 23 - Personal income 2006 and 2011, by age and remoteness