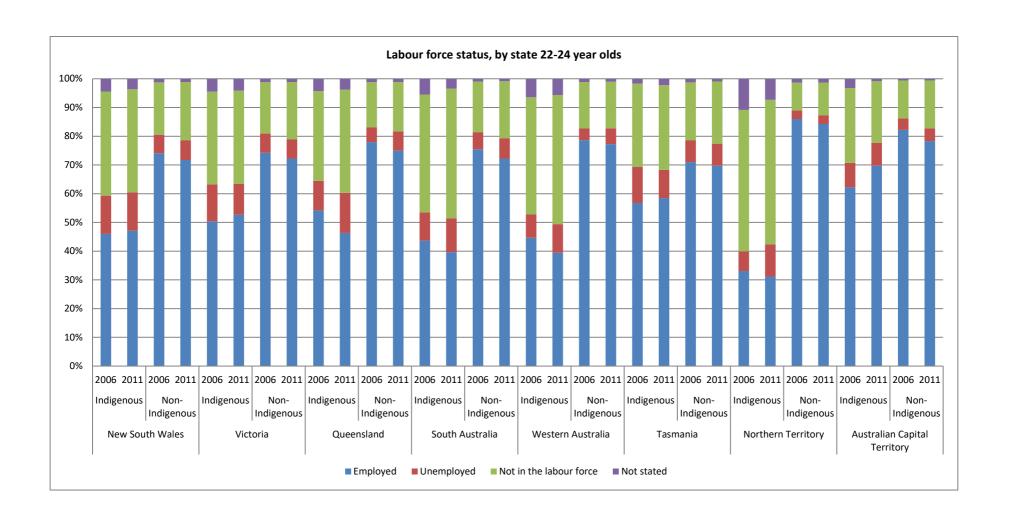

## **PAID WORK**

Figure 6 - Labour force status 2006 and 2011, by age and state

Figure 8 - CDEP participation 2006 and 2011, all 15-24 by state

Figure 9 - Hours worked if employed 2006 and 2011, by age

Figure 10 - Hours worked if employed 2006 and 2011, by age and sex