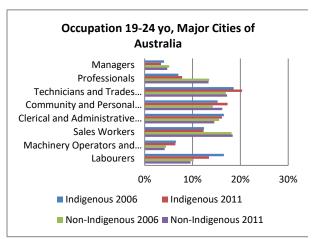

Figure 15 - Industry of employment 2006 and 2011, by remoteness

Figure 16 - Occupation 2006 and 2011, by age

Figure 18 - Occupation 2006 and 2011, by age and state

Figure 19 - Occupation 2006 and 2011, by age and remoteness