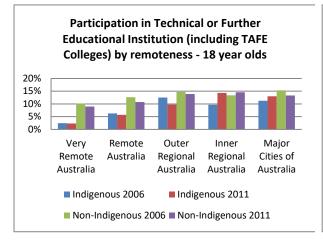

Figure 3 - Type of educational institution currently attending, by age and remoteness

Figure 4 - Highest non-school qualification 19 to 24 yr olds 2006 and 2011, by state

Figure 5 - Highest non-school qualification 19 to 24 yr olds 2006 and 2011, by remoteness area