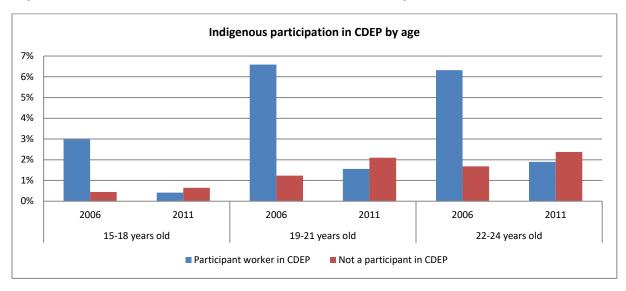

## **PAID WORK**

Figure 6 - Labour force status 2006 and 2011, by age and state

Figure 8 - CDEP participation 2006 and 2011, all 15-24 by state

Figure 9 - Hours worked if employed 2006 and 2011, by age

Figure 10 - Hours worked if employed 2006 and 2011, by age and sex