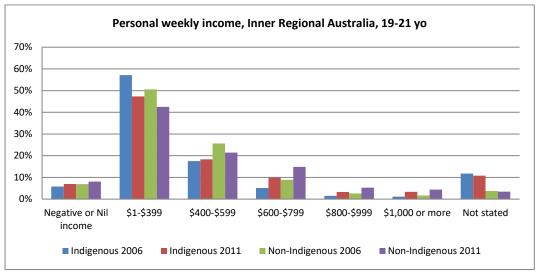

Figure 20 - Personal income 2006 and 2011, by age

Figure 21 - Personal income 2006 and 2011, by age and sex

Figure 22 - Personal income 2006 and 2011, by age and state

Figure 23 - Personal income 2006 and 2011, by age and remoteness