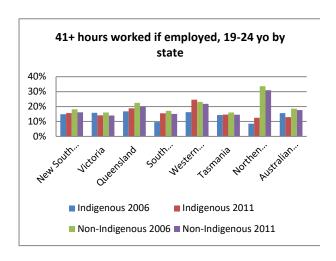

Figure 11 - Hours worked if employed 2006 and 2011, by age and state

Figure 12 - Industry of employment 2006 and 2011, all aged 15-24

Figure 13 - Industry of employment 2006 and 2011, by sex

Figure 14 - Industry of employment 2006 and 2011, by state