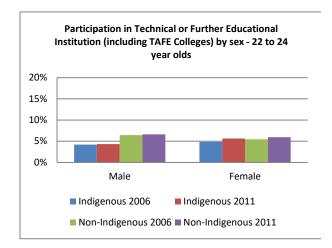

## How are Indigenous young people positioned in the mainstream economy? <u>Education</u>

Figure 1 - Type of educational institution currently attending, by age and sex

Figure 2 - Type of educational institution currently attending, by age and state