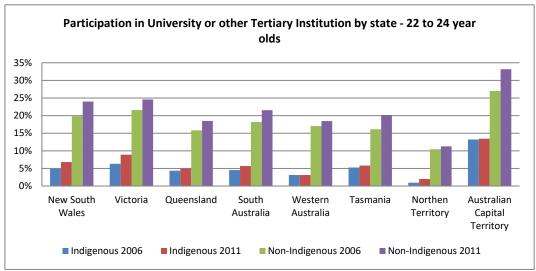

## How are Indigenous young people positioned in the mainstream economy? <u>Education</u>

Figure 1 - Type of educational institution currently attending, by age and sex

Figure 2 - Type of educational institution currently attending, by age and state