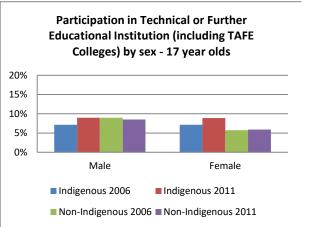

## How are Indigenous young people positioned in the mainstream economy? <u>Education</u>

Figure 1 - Type of educational institution currently attending, by age and sex

Figure 2 - Type of educational institution currently attending, by age and state