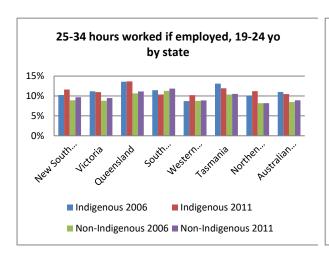

Figure 11 - Hours worked if employed 2006 and 2011, by age and state

Figure 12 - Industry of employment 2006 and 2011, all aged 15-24

Figure 13 - Industry of employment 2006 and 2011, by sex

Figure 14 - Industry of employment 2006 and 2011, by state